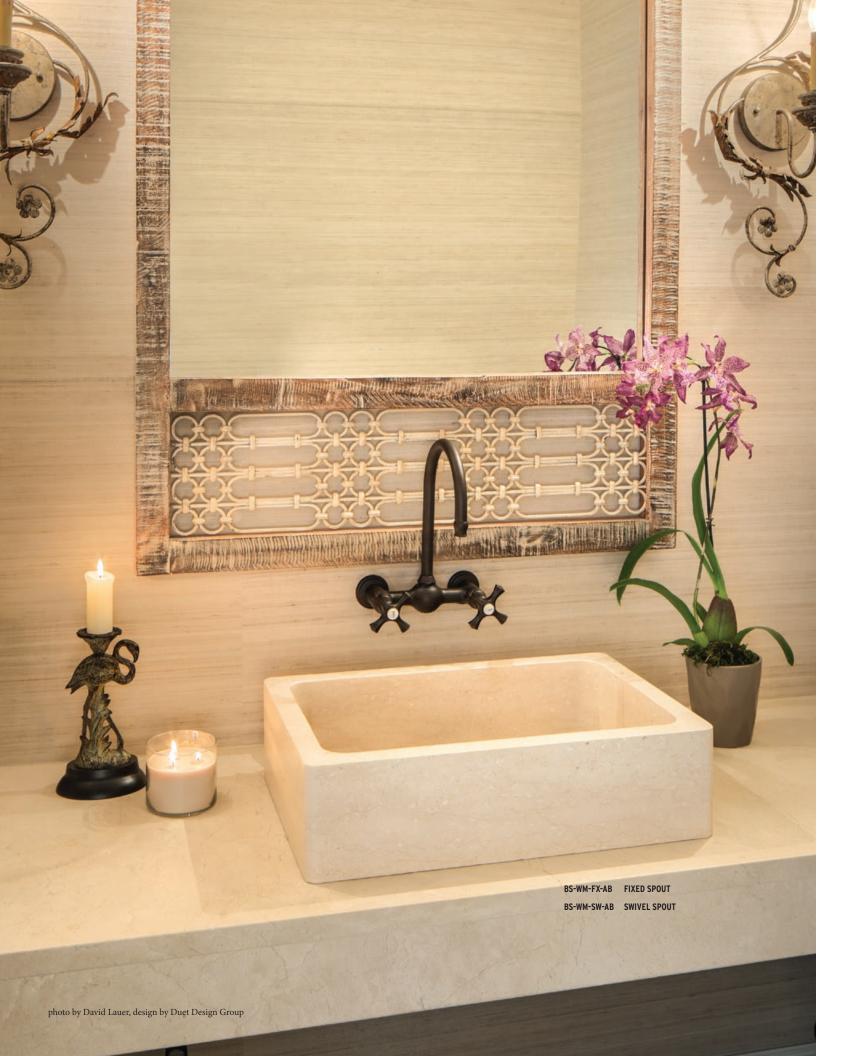

# THE **BROWNSTONE**

### Delightful Detailing

By blending traditional style with elegant simplicity and meticulous attention to detail, the BrownStone Collection creates a beautifully-balanced centerpiece for the bath, powder room, kitchen or wet bar.

| • SMALL SPOUT(PG 62-63             |
|------------------------------------|
| • LARGE SPOUT (SWIVEL ONLY)(PG 56) |
| WITH SIDE SPRAY(PG 56)             |
| STANDARD FINISHES:                 |
| • ANTIQUE BRONZE(AB)               |
| • RUSTIC COPPER(RC)                |
| • SATIN NICKEL(SN)                 |
| MADE IN AMERICA                    |
|                                    |