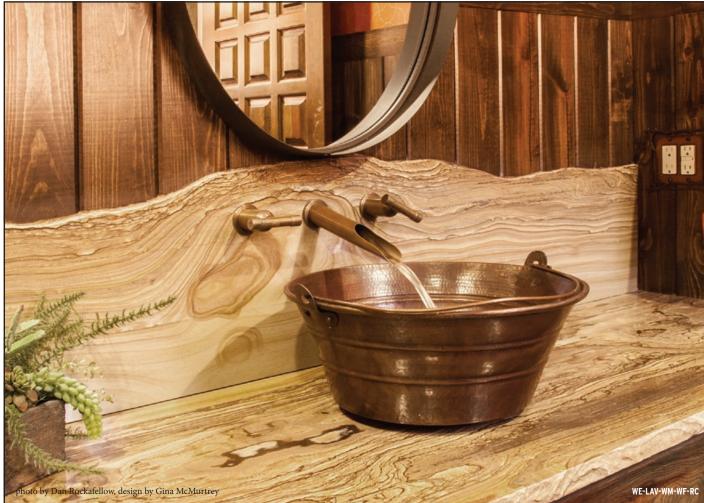

### THE WHEREVER COLLECTION

WATERFALL SPOUT

# THE WHEREVER COLLECTION

### **Our Most Versatile Collection**

Based on the same industrial aesthetic as the WaterBridge Collection, the WherEver Collection is simply a wide spread version that employs independent controls which can be installed "wherever" you desire. Paired with your choice of waterfall spout, gooseneck spout, elbow spout and cap spout, this collection offers you ultimate flexibility.

### LAV FAUCETS & TUB FILLERS

- WATERFALL SPOUT.....(PG 26-29)
   GOOSENECK SPOUT.....(PG 30-31)
- ELBOW & CAP SPOUTS.....(PG 32-33)
- SHOWER SYSTEMS .....(PG 34-35)
   ACCCESSORIES .....(PG 24-25)
- OPTIONAL CROSS HANDLES
- MADE IN AMERICA