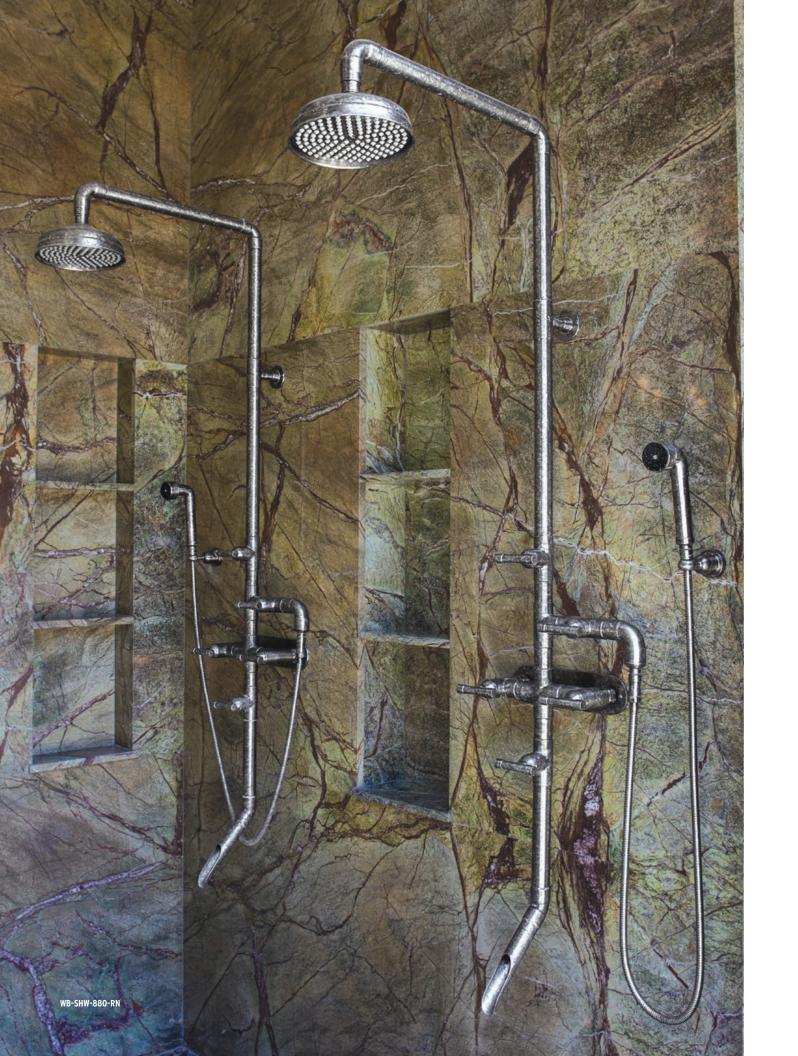

### WATERBRIDGE EXPOSED SHOWERS

This popular line of exposed shower systems has been inspiring many stylish and creative installation ideas for years. Let this be the centerpiece of your custom-designed, stunning bathroom, coordinated with matching WaterBridge faucets and accessories.

### **ACCESSORIES INCLUDE**

- CROSS HANDLES
- ALTERNATE SHOWER ARM LENGTHS
- PLUNGER STYLE SHOWER HEAD & ARM
- HAND SHOWER SLIDE BAR

- SHOWER DOOR HANDLES
- EXTENSION TO CONVERT TUB-FILLER TO FOOTWASH
- SHOWER DRAINS