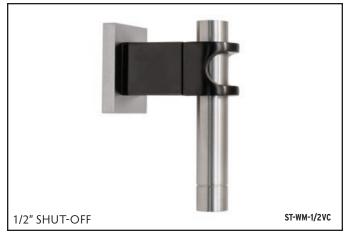

e forge from a bygone era. Now cast from original masters, every part that comprises a faucet, tub-filler, shower and bath accessory is hand-finished so each piece is distinctive.

39













# THE **CIXX**COLLECTION

Coordinated Bath Accessories

Each is Hand-Hammered and Unique









# THE **STRAP** COLLECTION

### **Industrial Chic**

The Strap took its inspiration from humble yoke fasteners that integrate seamlessly with sleek cylinders for a tone of strength and simplicity. Accentuated by a split-finish of Satin Nickel and Satin Black, this collection says "contemporary," while retaining its industrial signature.

| LAV FAUCETS    | (PG 42-43) |
|----------------|------------|
| TUB FILLERS    | (PG 42-43) |
| SHOWER SYSTEMS | (PG 44-45) |
| ACCCESSORIES   | (PG 44)    |

























### THE BRUT

WATERFALL SPOUT











BRUT-WF-T-FX-RN

## THE **BRUT**

### From The Wine Country

The Brut Collection pays homage to our surroundings here in Sonoma Valley and the familiar scenes of laboring in the vineyards & wineries, followed at the end of the day with a rewarding glass of sparkling wine. Its designs soften the rough edges of raw plumbing parts with elegance and ease with a restrained design that is enhanced by our Waterfall or Elbow spout.

| • | LAV 8 | BAR | FAUCETS | (P | 46-49) |
|---|-------|-----|---------|----|--------|
|---|-------|-----|---------|----|--------|

MADE IN AMERICA

WATERFALL SPOUT.....(PG 46-47)

<sup>•</sup> ELBOW SPOUT .....(PG 48-49)

<sup>•</sup> KITCHEN FAUCETS .....(PG 54, 57)

















### SANS HANDS SENSOR F