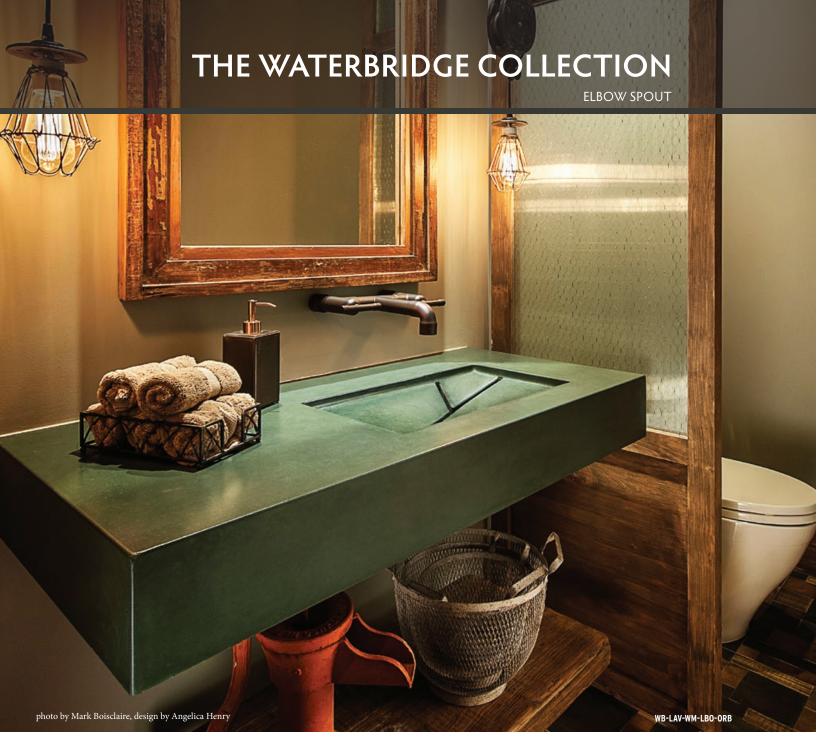

# THE WATERBRIDGE COLLECTION

### **Classic Sonoma Forge**

The distinctive lines of WaterBridge faucets are a beautiful blend of raw plumbing parts and your choice of an Asian-inspired waterfall spout or the more industrial elbow spout. Our popular WaterBridge Exposed Shower systems make bathing a luxurious experience. Complete the suite with coordinated accessories.

| ELBOW SPOUT            | (PG 8-9)   |
|------------------------|------------|
| TUB FILLERS            | (PG 10-11) |
| BAR FAUCETS            | (PG 56)    |
| EXPOSED SHOWER SYSTEMS | (PG 12-23) |
| ACCCESSORIES           | (PG 24-25) |
| OPTIONAL CROSS HANDLES |            |