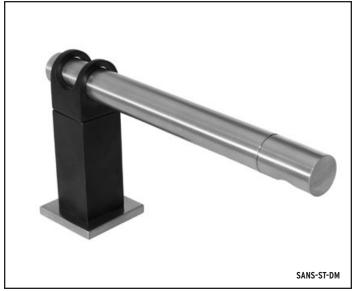

# THE **STRAP** COLLECTION

### **Industrial Chic**

The Strap took its inspiration from humble yoke fasteners that integrate seamlessly with sleek cylinders for a tone of strength and simplicity. Accentuated by a split-finish of Satin Nickel and Satin Black, this collection says "contemporary," while retaining its industrial signature.

| LAV FAUCETS    | (PG 42-43) |
|----------------|------------|
| TUB FILLERS    | (PG 42-43) |
| SHOWER SYSTEMS | (PG 44-45) |
| ACCCESSORIES   | (PG 44)    |