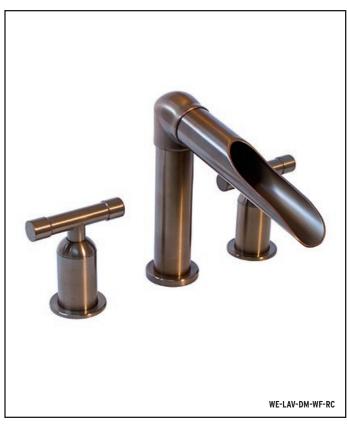

### **Classic Sonoma Forge**

The distinctive lines of WaterBridge faucets are a beautiful blend of raw plumbing parts and your choice of an Asian-inspired waterfall spout or the more industrial elbow spout. Our popular WaterBridge Exposed Shower systems make bathing a luxurious experience. Complete the suite with coordinated accessories.

| ELBOW SPOUT            | (PG 8-9)   |
|------------------------|------------|
| TUB FILLERS            | (PG 10-11) |
| BAR FAUCETS            | (PG 56)    |
| EXPOSED SHOWER SYSTEMS | (PG 12-23) |
| ACCCESSORIES           | (PG 24-25) |
| OPTIONAL CROSS HANDLES |            |