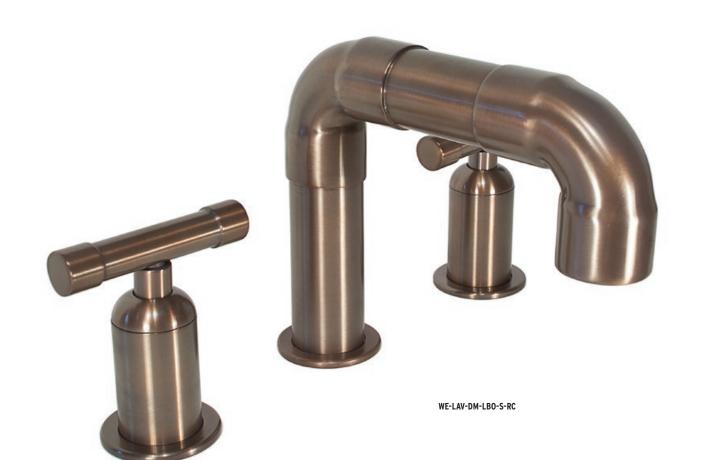

# THE WATERBRIDGE COLLECTION

### **Classic Sonoma Forge**

The distinctive lines of WaterBridge faucets are a beautiful blend of raw plumbing parts and your choice of an Asian-inspired waterfall spout or the more industrial elbow spout. Our popular WaterBridge Exposed Shower systems make bathing a luxurious experience. Complete the suite with coordinated accessories.

| ELBOW SPOUT            | (PG 8-9)   |
|------------------------|------------|
| TUB FILLERS            | (PG 10-11) |
| BAR FAUCETS            | (PG 56)    |
| EXPOSED SHOWER SYSTEMS | (PG 12-23) |
| ACCCESSORIES           | (PG 24-25) |
| OPTIONAL CROSS HANDLES |            |