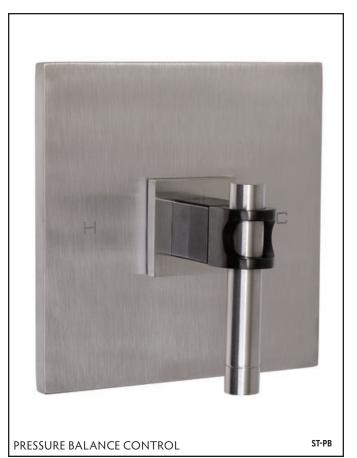

### WATERBRIDGE EXPOSED SHOWERS

This popular line of exposed shower systems has been inspiring many stylish and creative installation ideas for years. Let this be the centerpiece of your custom-designed, stunning bathroom, coordinated with matching WaterBridge faucets and accessories.

### **ACCESSORIES INCLUDE**

- CROSS HANDLES
- ALTERNATE SHOWER ARM LENGTHS
- PLUNGER STYLE SHOWER HEAD & ARM
- HAND SHOWER SLIDE BAR

- SHOWER DOOR HANDLES
- EXTENSION TO CONVERT TUB-FILLER TO FOOTWASH
- SHOWER DRAINS