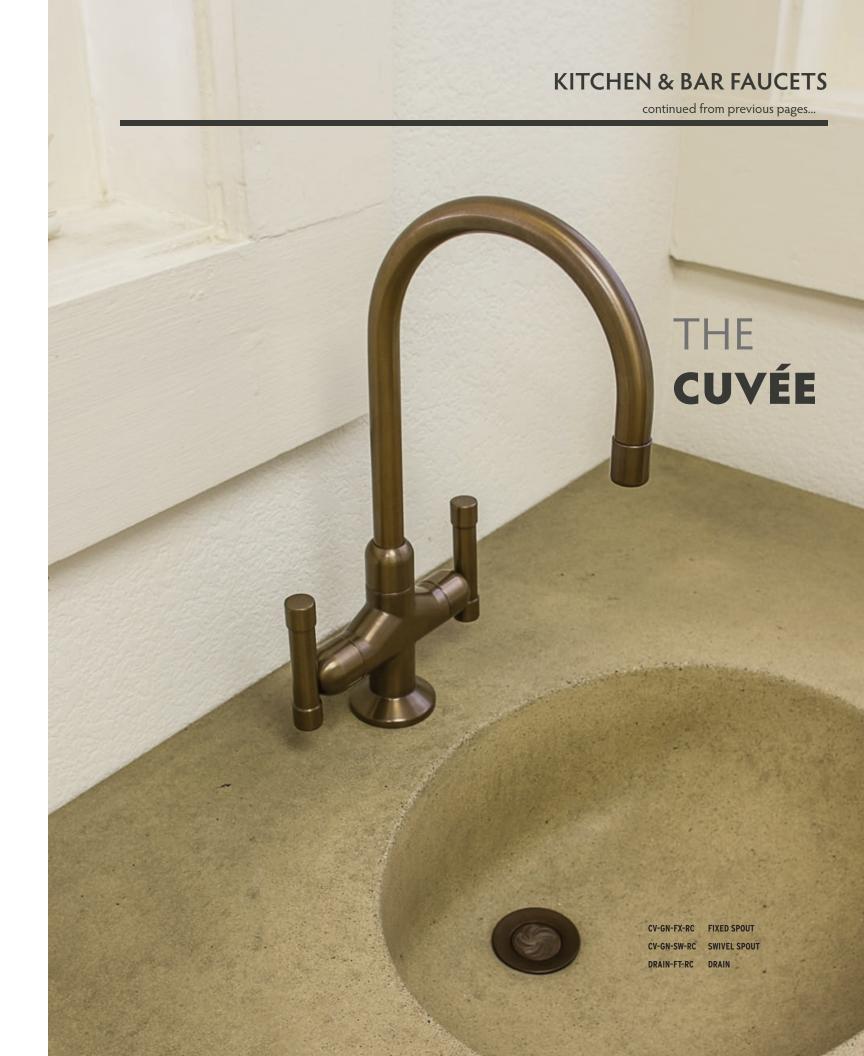

### **KITCHEN & BAR FAUCETS**

continued from previous pages...

### PREP & POINT OF USE FAUCETS

**The Brut Prep** faucet provides service and convenience to kitchen islands and wet bars while complementing the larger kitchen faucet with pull-out spray. Its compact design features a swiveling Elbow spout (shown above).

**Point-of-Use** water treatment systems are becoming increasingly popular, and with good reason. Sonoma Forge combines well-executed design with quality materials that ensure safety and purity (facing page). Offering two spout designs, they are compatible with most water treatment systems currently on the market.