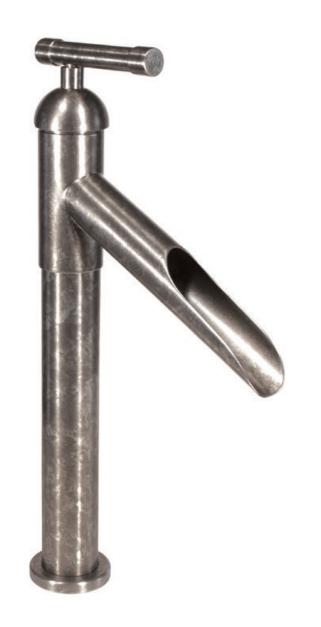

## THE **BRUT**

### From The Wine Country

The Brut Collection pays homage to our surroundings here in Sonoma Valley and the familiar scenes of laboring in the vineyards & wineries, followed at the end of the day with a rewarding glass of sparkling wine. Its designs soften the rough edges of raw plumbing parts with elegance and ease with a restrained design that is enhanced by our Waterfall or Elbow spout.

| • | LAV 8 | BAR | FAUCETS | (P | 46-49) |
|---|-------|-----|---------|----|--------|
|---|-------|-----|---------|----|--------|

MADE IN AMERICA

WATERFALL SPOUT.....(PG 46-47)

<sup>•</sup> ELBOW SPOUT .....(PG 48-49)