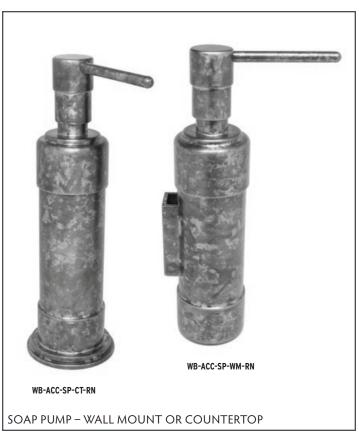

-11) |
| BAR FAUCETS            | (PG 56)    |
| EXPOSED SHOWER SYSTEMS | (PG 12-23) |
| ACCCESSORIES           | (PG 24-25) |
| OPTIONAL CROSS HANDLES |            |

WATERFALL SPOUT.

MADE IN AMERICA



























11











### **ACCESSORIES INCLUDE**

- CROSS HANDLES
- ALTERNATE SHOWER ARM LENGTHS
- PLUNGER STYLE SHOWER HEAD & ARM
- HAND SHOWER SLIDE BAR

- SHOWER DOOR HANDLES
- EXTENSION TO CONVERT TUB-FILLER TO FOOTWASH
- SHOWER DRAINS

MADE IN AMERICA



### WATERBRIDGE EXPOSED SHOWERS

This popular line of exposed shower systems has been inspiring many stylish and creative installation ideas for years. Let this be the centerpiece of your custom-designed, stunning bathroom, coordinated with matching WaterBridge faucets and accessories.











































Accessories to Complement WaterBridge, WherEver, Brut, or WingNut







### THE WHEREVER COLLECTION

WATERFALL SPOUT











# THE WHEREVER COLLECTION

### **Our Most Versatile Collection**

Based on the same industrial aesthetic as the WaterBridge Collection, the WherEver Collection is simply a wide spread version that employs independent controls which can be installed "wherever" you desire. Paired with your choice of waterfall spout, gooseneck spout, elbow spout and cap spout, this collection offers you ultimate flexibility.

### LAV FAUCETS & TUB FILLERS

- WATERFALL SPOUT.....(PG 26-29)
   GOOSENECK SPOUT.....(PG 30-31)
- ELBOW & CAP SPOUTS.....(PG 32-33)
- SHOWER SYSTEMS .....(PG 34-35)
   ACCCESSORIES .....(PG 24-25)
- OPTIONAL CROSS HANDLES
- MADE IN AMERICA