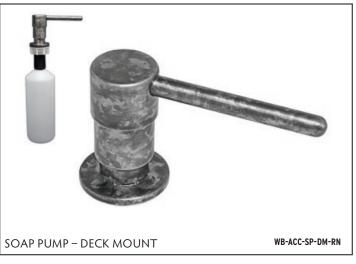

|
| BAR FAUCETS            | (PG 56)    |
| EXPOSED SHOWER SYSTEMS | (PG 12-23) |
| ACCCESSORIES           | (PG 24-25) |
| OPTIONAL CROSS HANDLES |            |

WATERFALL SPOUT.

MADE IN AMERICA



























11











### **ACCESSORIES INCLUDE**

- CROSS HANDLES
- ALTERNATE SHOWER ARM LENGTHS
- PLUNGER STYLE SHOWER HEAD & ARM
- HAND SHOWER SLIDE BAR

- SHOWER DOOR HANDLES
- EXTENSION TO CONVERT TUB-FILLER TO FOOTWASH
- SHOWER DRAINS

MADE IN AMERICA



### WATERBRIDGE EXPOSED SHOWERS

This popular line of exposed shower systems has been inspiring many stylish and creative installation ideas for years. Let this be the centerpiece of your custom-designed, stunning bathroom, coordinated with matching WaterBridge faucets and accessories.











































Accessories to Complement WaterBridge, WherEver, Brut, or WingNut







### THE WHEREVER COLLECTION

WATERFALL SPOUT











# THE WHEREVER COLLECTION

### **Our Most Versatile Collection**

Based on the same industrial aesthetic as the WaterBridge Collection, the WherEver Collection is simply a wide spread version that employs independent controls which can be installed "wherever" you desire. Paired with your choice of waterfall spout, gooseneck spout, elbow spout and cap spout, this collection offers you ultimate flexibility.

### LAV FAUCETS & TUB FILLERS

- WATERFALL SPOUT.....(PG 26-29)
   GOOSENECK SPOUT.....(PG 30-31)
- ELBOW & CAP SPOUTS.....(PG 32-33)
- SHOWER SYSTEMS .....(PG 34-35)
   ACCCESSORIES .....(PG 24-25)
- OPTIONAL CROSS HANDLES
- MADE IN AMERICA









GO