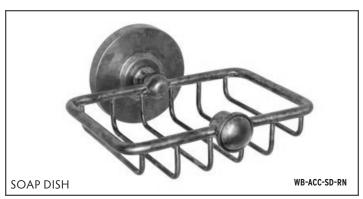

### **ACCESSORIES INCLUDE**

- CROSS HANDLES
- ALTERNATE SHOWER ARM LENGTHS
- PLUNGER STYLE SHOWER HEAD & ARM
- HAND SHOWER SLIDE BAR

- SHOWER DOOR HANDLES
- EXTENSION TO CONVERT TUB-FILLER TO FOOTWASH
- SHOWER DRAINS

Accessories to Complement WaterBridge, WherEver, Brut, or WingNut