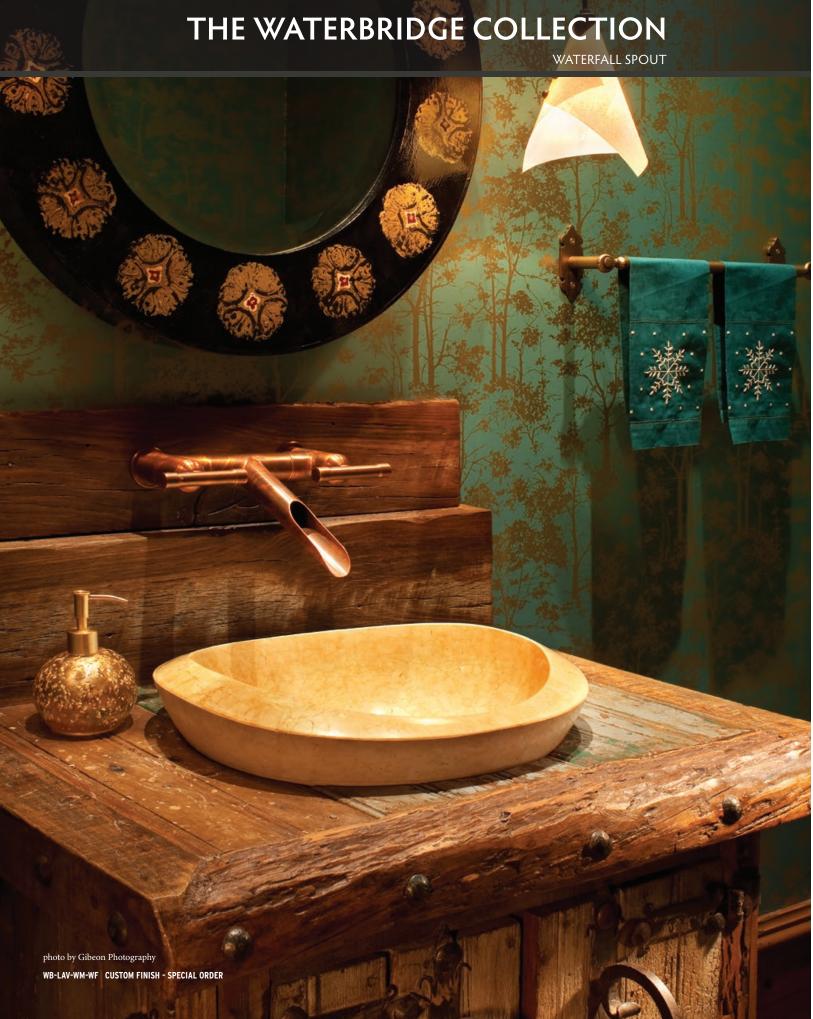

# THE WATERBRIDGE COLLECTION

### **Classic Sonoma Forge**

The distinctive lines of WaterBridge faucets are a beautiful blend of raw plumbing parts and your choice of an Asian-inspired waterfall spout or the more industrial elbow spout. Our popular WaterBridge Exposed Shower systems make bathing a luxurious experience. Complete the suite with coordinated accessories.

WATERFALL SPOUT.

MADE IN AMERICA

11