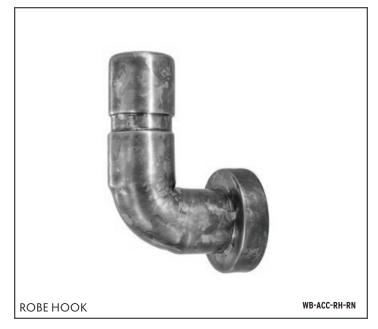

(PG 10-11) |
| BAR FAUCETS            | (PG 56)    |
| EXPOSED SHOWER SYSTEMS | (PG 12-23) |
| ACCCESSORIES           | (PG 24-25) |
| OPTIONAL CROSS HANDLES |            |

WATERFALL SPOUT.

MADE IN AMERICA



























11











### **ACCESSORIES INCLUDE**

- CROSS HANDLES
- ALTERNATE SHOWER ARM LENGTHS
- PLUNGER STYLE SHOWER HEAD & ARM
- HAND SHOWER SLIDE BAR

- SHOWER DOOR HANDLES
- EXTENSION TO CONVERT TUB-FILLER TO FOOTWASH
- SHOWER DRAINS

MADE IN AMERICA



### WATERBRIDGE EXPOSED SHOWERS

This popular line of exposed shower systems has been inspiring many stylish and creative installation ideas for years. Let this be the centerpiece of your custom-designed, stunning bathroom, coordinated with matching WaterBridge faucets and accessories.











































Accessories to Complement WaterBridge, WherEver, Brut, or WingNut







### THE WHEREVER COLLECTION

WATERFALL SPOUT











# THE WHEREVER COLLECTION

### **Our Most Versatile Collection**

Based on the same industrial aesthetic as the WaterBridge Collection, the WherEver Collection is simply a wide spread version that employs independent controls which can be installed "wherever" you desire. Paired with your choice of waterfall spout, gooseneck spout, elbow spout and cap spout, this collection offers you ultimate flexibility.

### LAV FAUCETS & TUB FILLERS

- WATERFALL SPOUT.....(PG 26-29)
   GOOSENECK SPOUT.....(PG 30-31)
- ELBOW & CAP SPOUTS.....(PG 32-33)
- SHOWER SYSTEMS .....(PG 34-35)
   ACCCESSORIES .....(PG 24-25)
- OPTIONAL CROSS HANDLES
- MADE IN AMERICA