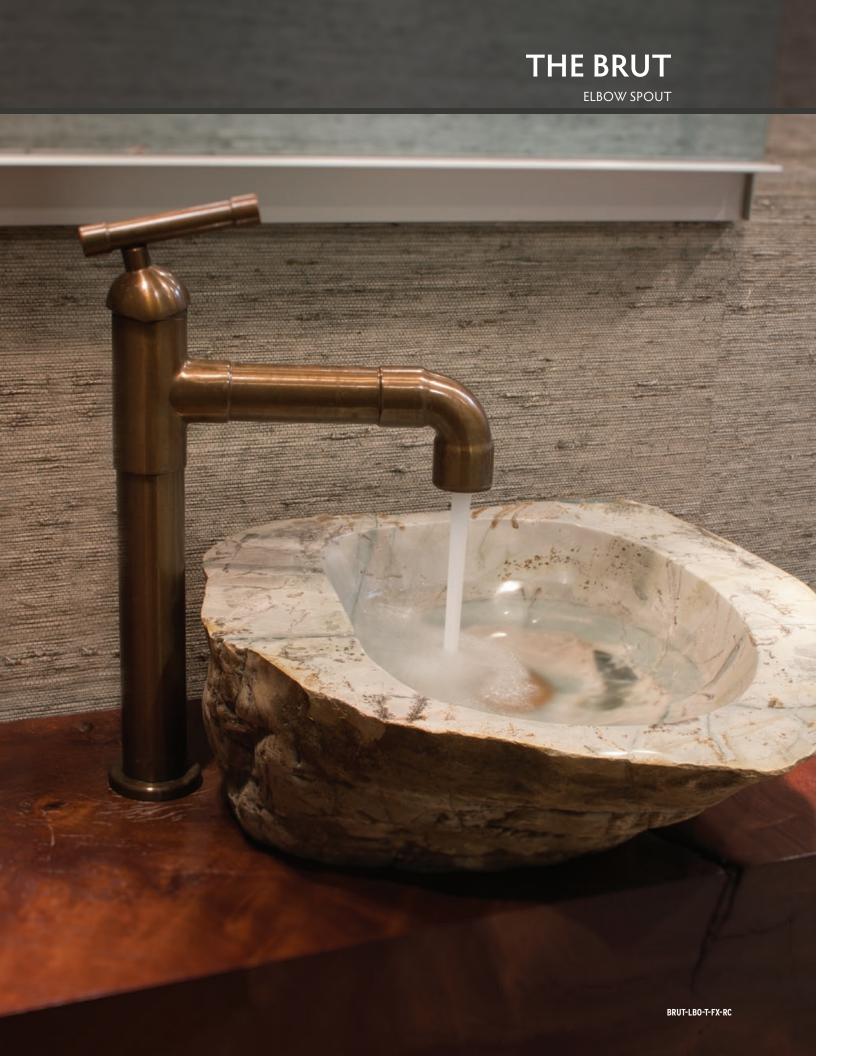

## THE **BRUT**

### From The Wine Country

The Brut Collection pays homage to our surroundings here in Sonoma Valley and the familiar scenes of laboring in the vineyards & wineries, followed at the end of the day with a rewarding glass of sparkling wine. Its designs soften the rough edges of raw plumbing parts with elegance and ease with a restrained design that is enhanced by our Waterfall or Elbow spout.

| • | LAV 8 | BAR | FAUCETS | (P | 46-49) |
|---|-------|-----|---------|----|--------|
|---|-------|-----|---------|----|--------|

MADE IN AMERICA

WATERFALL SPOUT.....(PG 46-47)

<sup>•</sup> ELBOW SPOUT .....(PG 48-49)