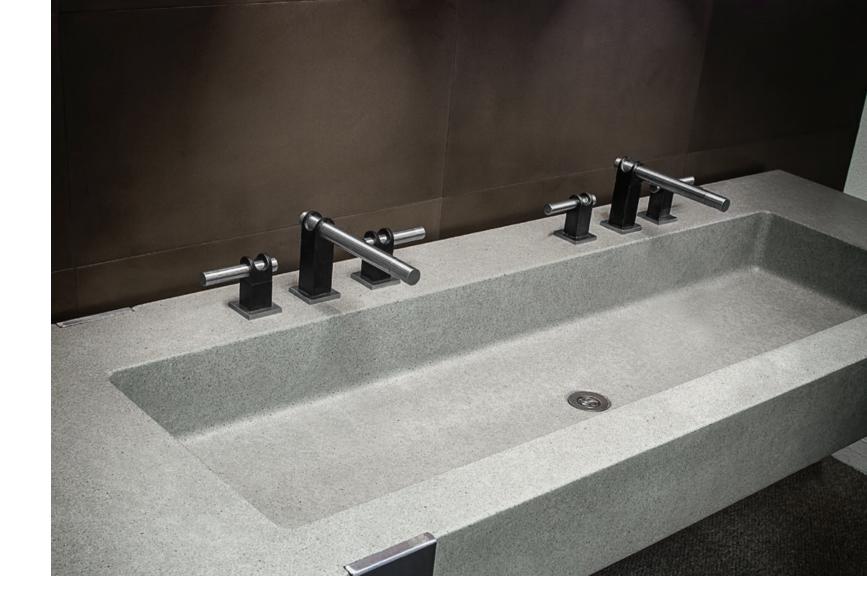

# THE **STRAP** COLLECTION

### **Industrial Chic**

The Strap took its inspiration from humble yoke fasteners that integrate seamlessly with sleek cylinders for a tone of strength and simplicity. Accentuated by a split-finish of Satin Nickel and Satin Black, this collection says "contemporary," while retaining its industrial signature.

| LAV FAUCETS    | (PG 42-43) |
|----------------|------------|
| TUB FILLERS    | (PG 42-43) |
| SHOWER SYSTEMS | (PG 44-45) |
| ACCCESSORIES   | (PG 44)    |