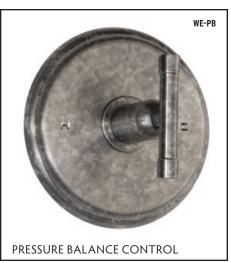

### WATERBRIDGE EXPOSED SHOWERS

This popular line of exposed shower systems has been inspiring many stylish and creative installation ideas for years. Let this be the centerpiece of your custom-designed, stunning bathroom, coordinated with matching WaterBridge faucets and accessories.

### **ACCESSORIES INCLUDE**

- CROSS HANDLES
- ALTERNATE SHOWER ARM LENGTHS
- PLUNGER STYLE SHOWER HEAD & ARM
- HAND SHOWER SLIDE BAR

- SHOWER DOOR HANDLES
- EXTENSION TO CONVERT TUB-FILLER TO FOOTWASH
- SHOWER DRAINS