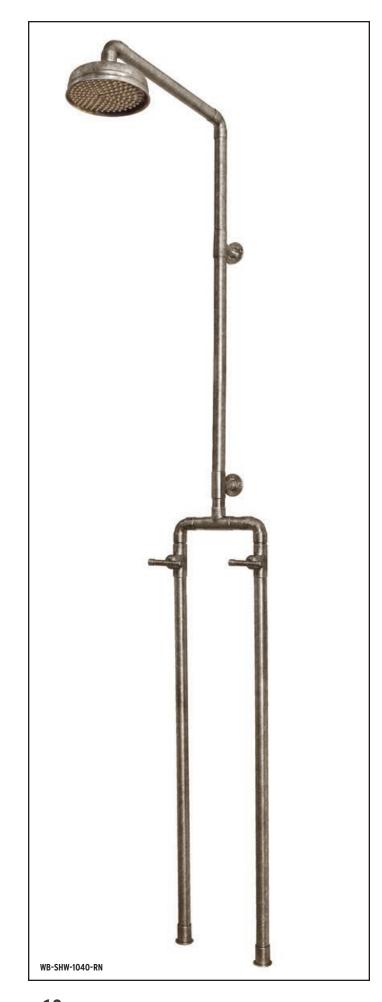

### WATERBRIDGE EXPOSED SHOWERS

This popular line of exposed shower systems has been inspiring many stylish and creative installation ideas for years. Let this be the centerpiece of your custom-designed, stunning bathroom, coordinated with matching WaterBridge faucets and accessories.

### **ACCESSORIES INCLUDE**

- CROSS HANDLES
- ALTERNATE SHOWER ARM LENGTHS
- PLUNGER STYLE SHOWER HEAD & ARM
- HAND SHOWER SLIDE BAR

- SHOWER DOOR HANDLES
- EXTENSION TO CONVERT TUB-FILLER TO FOOTWASH
- SHOWER DRAINS