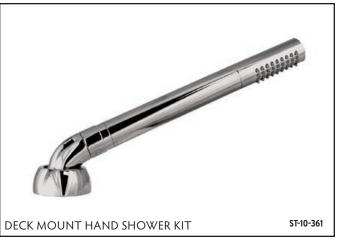

### **ACCESSORIES INCLUDE**

- CROSS HANDLES
- ALTERNATE SHOWER ARM LENGTHS
- PLUNGER STYLE SHOWER HEAD & ARM
- HAND SHOWER SLIDE BAR

- SHOWER DOOR HANDLES
- EXTENSION TO CONVERT TUB-FILLER TO FOOTWASH
- SHOWER DRAINS