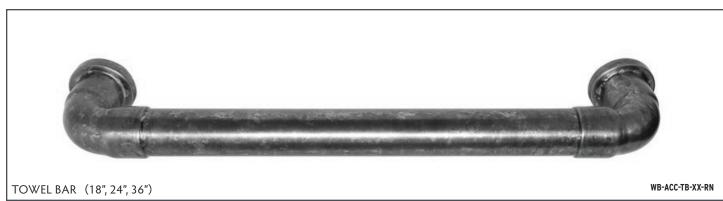

### **ACCESSORIES INCLUDE**

- CROSS HANDLES
- ALTERNATE SHOWER ARM LENGTHS
- PLUNGER STYLE SHOWER HEAD & ARM
- HAND SHOWER SLIDE BAR

- SHOWER DOOR HANDLES
- EXTENSION TO CONVERT TUB-FILLER TO FOOTWASH
- SHOWER DRAINS

Accessories to Complement WaterBridge, WherEver, Brut, or WingNut