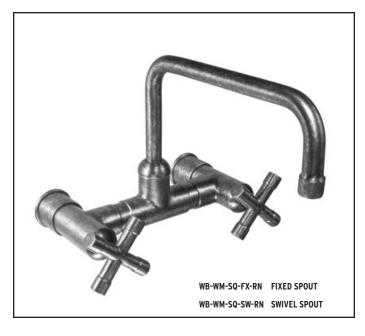

the WingNut (above and pg 60-61), WaterBridge (pg 58), The Cuvée (pg 58-59), and The BrownStone (pg 58, 62-63).

# POU-LBO-HC-SN POU-LBO-C-SN POU-LBO-H-SN



### **KITCHEN & BAR FAUCETS**

continued from previous pages...



### PREP & POINT OF USE FAUCETS

**The Brut Prep** faucet provides service and convenience to kitchen islands and wet bars while complementing the larger kitchen faucet with pull-out spray. Its compact design features a swiveling Elbow spout (shown above).

**Point-of-Use** water treatment systems are becoming increasingly popular, and with good reason. Sonoma Forge combines well-executed design with quality materials that ensure safety and purity (facing page). Offering two spout designs, they are compatible with most water treatment systems currently on the market.





















## THE WINGHUT

### **Town and Country**

Gracefully arched paddle handles flanking a deep angular spout provide the signature style of the Sonoma Forge WingNut Collection. A stunning addition to the kitchen, bar and bath, this collection brings a bit of rustic country to contemporary urban flair.

### LAV & BAR FAUCETS

- SQUARE SPOUT .....(PG 60-61)
- GOOSENECK SPOUT.....(NOT SHOWN)
- WITH SIDE SPRAY.....(PG
- MADE IN AMERICA





# THE **BROWNSTONE**

### Delightful Detailing

By blending traditional style with elegant simplicity and meticulous attention to detail, the BrownStone Collection creates a beautifully-balanced centerpiece for the bath, powder room, kitchen or wet bar.

| • SMALL SPOUT(PG 62-63             |
|------------------------------------|
| • LARGE