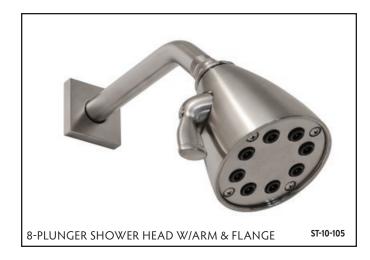

GOOSENECK SPOUT

**ELBOW SPOUT** 

CAP SPOUT

SF-10-105-ORB
WE-THERM-ORB
WE-WM-1/2VC-ORB
WE-RTF-WM-WF-SPOUT-ORB

WHEREVER CONCEALED SHOWER