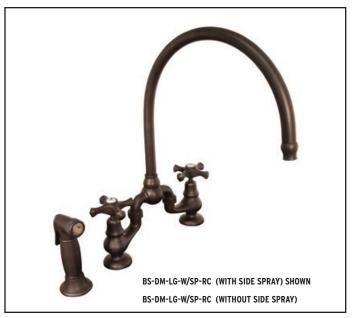

## **KITCHEN & BAR FAUCETS**

### Putting A Little Muscle in Your Kitchen

Like the way your Sonoma Forge faucets and showers look in the bath? Now that same aesthetic brilliance can enhance the kitchen environment. Following the very popular Brut Collection of lav faucets, the Brut with pull-out spray (facing page) marches proudly into the kitchen. The Brut with pull-out spray is a real work horse that employs a dual-spray function in the wand. Completing the kitchen suite are Point-Of-Use faucets (pg 56), Brut Prep faucet (Pg 57), plus air gaps, air switches and soap pumps for a perfectly coordinated look. Additional styles are available in our other Collections, such as the WingNut (above and pg 60-61), WaterBridge (pg 58), The Cuvée (pg 58-59), and The BrownStone (pg 58, 62-63).