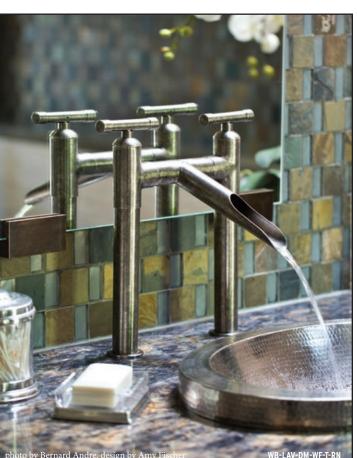

# THE WATERBRIDGE COLLECTION

### **Classic Sonoma Forge**

The distinctive lines of WaterBridge faucets are a beautiful blend of raw plumbing parts and your choice of an Asian-inspired waterfall spout or the more industrial elbow spout. Our popular WaterBridge Exposed Shower systems make bathing a luxurious experience. Complete the suite with coordinated accessories.

| ELBOW SPOUT            | (PG 8-9)   |
|------------------------|------------|
| TUB FILLERS            | (PG 10-11) |
| BAR FAUCETS            | (PG 56)    |
| EXPOSED SHOWER SYSTEMS | (PG 12-23) |
| ACCCESSORIES           | (PG 24-25) |
| OPTIONAL CROSS HANDLES |            |