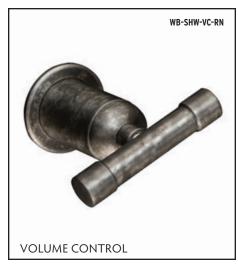

### **ACCESSORIES INCLUDE**

- CROSS HANDLES
- ALTERNATE SHOWER ARM LENGTHS
- PLUNGER STYLE SHOWER HEAD & ARM
- HAND SHOWER SLIDE BAR

- SHOWER DOOR HANDLES
- EXTENSION TO CONVERT TUB-FILLER TO FOOTWASH
- SHOWER DRAINS

Accessories to Complement WaterBridge, WherEver, Brut, or WingNut