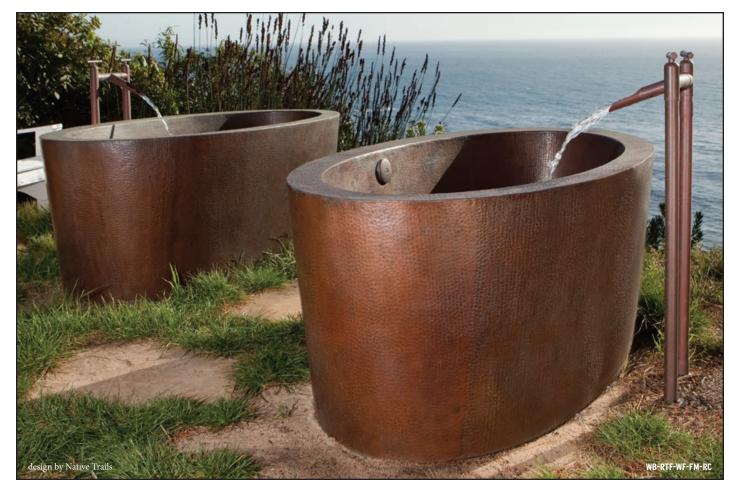

### **Classic Sonoma Forge**

The distinctive lines of WaterBridge faucets are a beautiful blend of raw plumbing parts and your choice of an Asian-inspired waterfall spout or the more industrial elbow spout. Our popular WaterBridge Exposed Shower systems make bathing a luxurious experience. Complete the suite with coordinated accessories.

| ELBOW SPOUT            | (PG 8-9)   |
|------------------------|------------|
| TUB FILLERS            | (PG 10-11) |
| BAR FAUCETS            | (PG 56)    |
| EXPOSED SHOWER SYSTEMS | (PG 12-23) |
| ACCCESSORIES           | (PG 24-25) |
| OPTIONAL CROSS HANDLES |            |