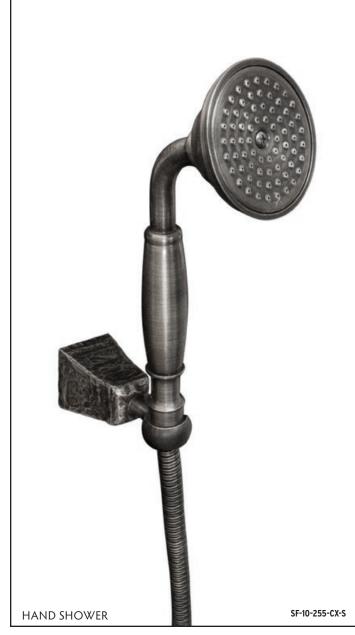

### WATERBRIDGE EXPOSED SHOWERS

This popular line of exposed shower systems has been inspiring many stylish and creative installation ideas for years. Let this be the centerpiece of your custom-designed, stunning bathroom, coordinated with matching WaterBridge faucets and accessories.

Accessories to Complement WaterBridge, WherEver, Brut, or WingNut