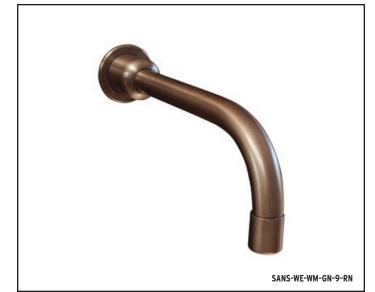

### **Our Most Versatile Collection**

Based on the same industrial aesthetic as the WaterBridge Collection, the WherEver Collection is simply a wide spread version that employs independent controls which can be installed "wherever" you desire. Paired with your choice of waterfall spout, gooseneck spout, elbow spout and cap spout, this collection offers you ultimate flexibility.

### LAV FAUCETS & TUB FILLERS

- WATERFALL SPOUT.....(PG 26-29)
   GOOSENECK SPOUT.....(PG 30-31)
- ELBOW & CAP SPOUTS.....(PG 32-33)
- SHOWER SYSTEMS .....(PG 34-35)
   ACCCESSORIES .....(PG 24-25)
- OPTIONAL CROSS HANDLES
- MADE IN AMERICA

GOOSENECK SPOUT

**ELBOW SPOUT** 

CAP SPOUT

SF-10-105-ORB
WE-THERM-ORB
WE-WM-1/2VC-ORB
WE-RTF-WM-WF-SPOUT-ORB

WHEREVER CONCEALED SHOWER