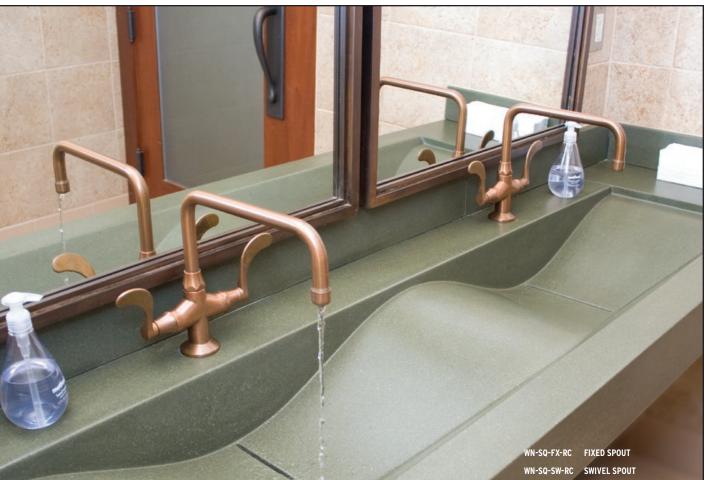

## **KITCHEN & BAR FAUCETS**

### Putting A Little Muscle in Your Kitchen

Like the way your Sonoma Forge faucets and showers look in the bath? Now that same aesthetic brilliance can enhance the kitchen environment. Following the very popular Brut Collection of lav faucets, the Brut with pull-out spray (facing page) marches proudly into the kitchen. The Brut with pull-out spray is a real work horse that employs a dual-spray function in the wand. Completing the kitchen suite are Point-Of-Use faucets (pg 56), Brut Prep faucet (Pg 57), plus air gaps, air switches and soap pumps for a perfectly coordinated look. Additional styles are available in our other Collections, such as the WingNut (above and pg 60-61), WaterBridge (pg 58), The Cuvée (pg 58-59), and The BrownStone (pg 58, 62-63).