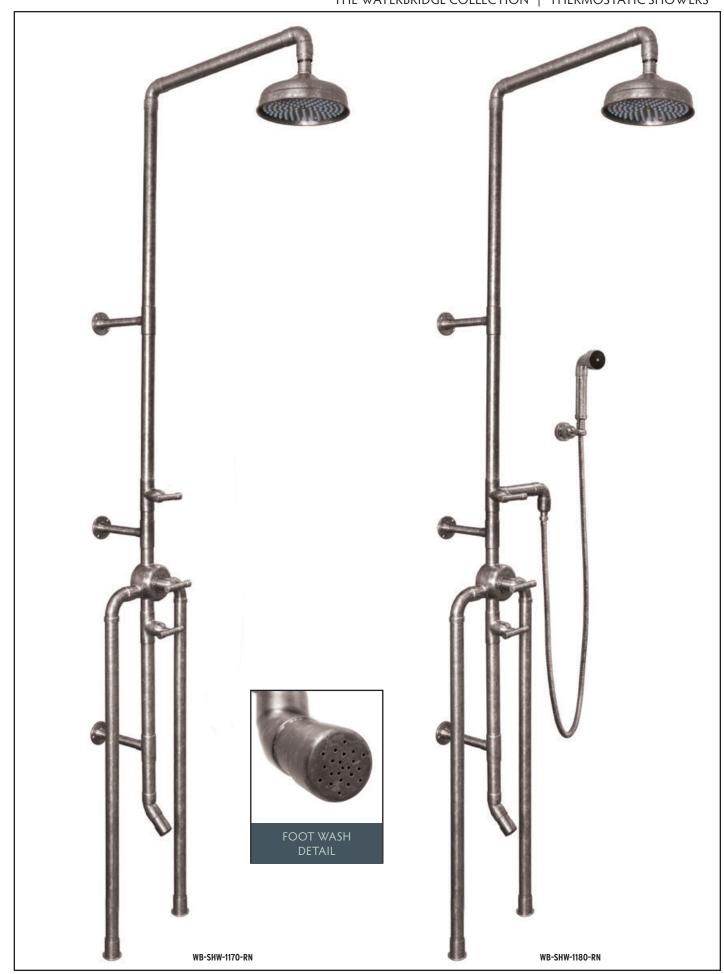

### WATERBRIDGE EXPOSED SHOWERS

This popular line of exposed shower systems has been inspiring many stylish and creative installation ideas for years. Let this be the centerpiece of your custom-designed, stunning bathroom, coordinated with matching WaterBridge faucets and accessories.

### **ACCESSORIES INCLUDE**

- CROSS HANDLES
- ALTERNATE SHOWER ARM LENGTHS
- PLUNGER STYLE SHOWER HEAD & ARM
- HAND SHOWER SLIDE BAR

- SHOWER DOOR HANDLES
- EXTENSION TO CONVERT TUB-FILLER TO FOOTWASH
- SHOWER DRAINS