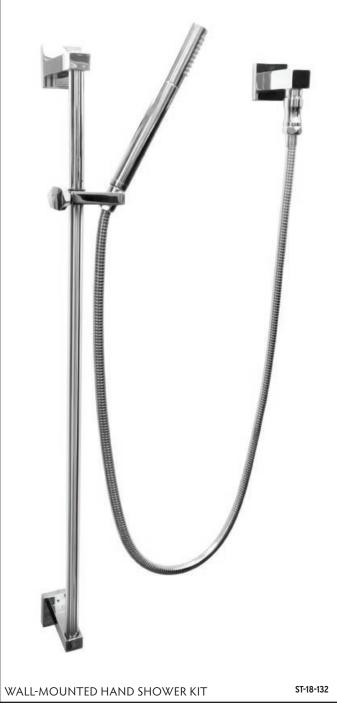

### **ACCESSORIES INCLUDE**

- CROSS HANDLES
- ALTERNATE SHOWER ARM LENGTHS
- PLUNGER STYLE SHOWER HEAD & ARM
- HAND SHOWER SLIDE BAR

- SHOWER DOOR HANDLES
- EXTENSION TO CONVERT TUB-FILLER TO FOOTWASH
- SHOWER DRAINS

### WATERBRIDGE EXPOSED SHOWERS

This popular line of exposed shower systems has been inspiring many stylish and creative installation ideas for years. Let this be the centerpiece of your custom-designed, stunning bathroom, coordinated with matching WaterBridge faucets and accessories.