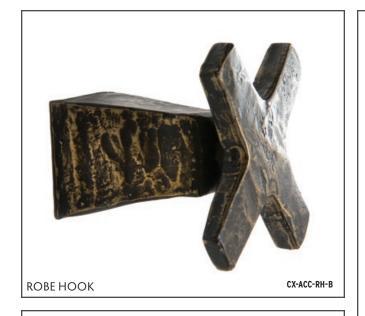

# THE **CIXX**COLLECTION

Coordinated Bath Accessories

Each is Hand-Hammered and Unique