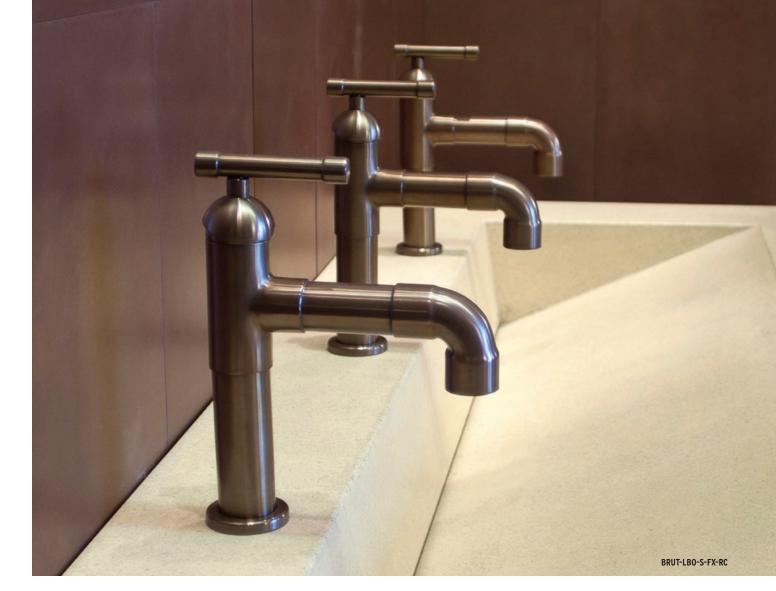

## THE **BRUT**

### From The Wine Country

The Brut Collection pays homage to our surroundings here in Sonoma Valley and the familiar scenes of laboring in the vineyards & wineries, followed at the end of the day with a rewarding glass of sparkling wine. Its designs soften the rough edges of raw plumbing parts with elegance and ease with a restrained design that is enhanced by our Waterfall or Elbow spout.

| • | LAV 8 | BAR | FAUCETS | (P | 46-49) |
|---|-------|-----|---------|----|--------|
|---|-------|-----|---------|----|--------|

MADE IN AMERICA

WATERFALL SPOUT.....(PG 46-47)

<sup>•</sup> ELBOW SPOUT .....(PG 48-49)