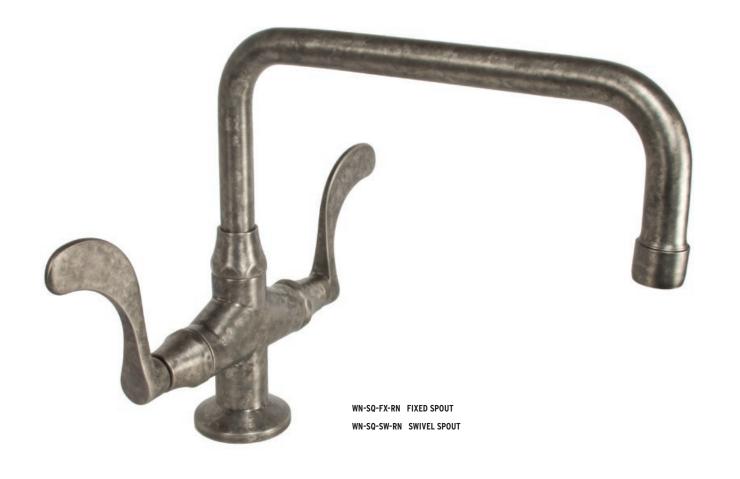

## THE WINGHUT

### **Town and Country**

Gracefully arched paddle handles flanking a deep angular spout provide the signature style of the Sonoma Forge WingNut Collection. A stunning addition to the kitchen, bar and bath, this collection brings a bit of rustic country to contemporary urban flair.

### LAV & BAR FAUCETS

- SQUARE SPOUT .....(PG 60-61)
- GOOSENECK SPOUT.....(NOT SHOWN)
- WITH SIDE SPRAY.....(PG
- MADE IN AMERICA