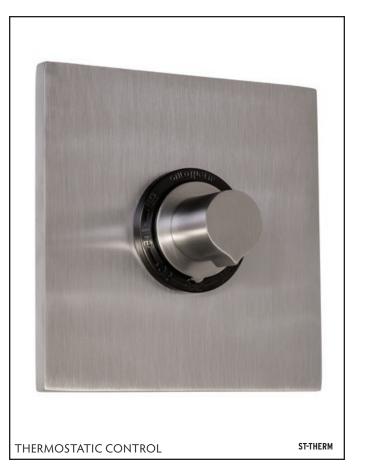

### WATERBRIDGE EXPOSED SHOWERS

This popular line of exposed shower systems has been inspiring many stylish and creative installation ideas for years. Let this be the centerpiece of your custom-designed, stunning bathroom, coordinated with matching WaterBridge faucets and accessories.

CX-SHW-HD-B SHOWER ARM & HEAD
CX-WM-1/2VC-B VOLUME CONTROL
CX-THERM-B THERMOSTATIC CONTROL