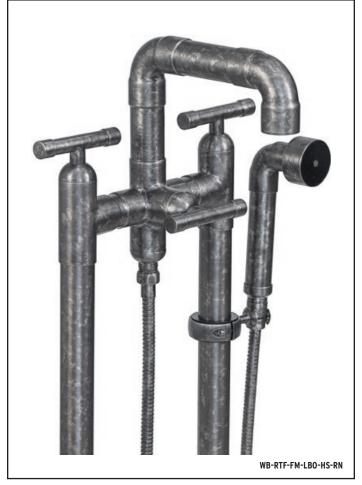

### **Classic Sonoma Forge**

The distinctive lines of WaterBridge faucets are a beautiful blend of raw plumbing parts and your choice of an Asian-inspired waterfall spout or the more industrial elbow spout. Our popular WaterBridge Exposed Shower systems make bathing a luxurious experience. Complete the suite with coordinated accessories.

| ELBOW SPOUT            | (PG 8-9)   |
|------------------------|------------|
| TUB FILLERS            | (PG 10-11) |
| BAR FAUCETS            | (PG 56)    |
| EXPOSED SHOWER SYSTEMS | (PG 12-23) |
| ACCCESSORIES           | (PG 24-25) |
| OPTIONAL CROSS HANDLES |            |