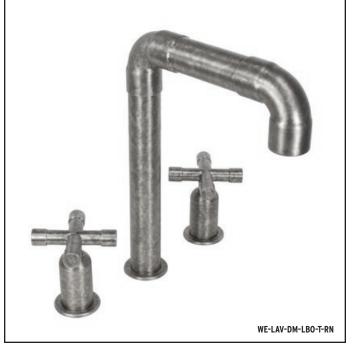

# THE WHEREVER COLLECTION

### **Our Most Versatile Collection**

Based on the same industrial aesthetic as the WaterBridge Collection, the WherEver Collection is simply a wide spread version that employs independent controls which can be installed "wherever" you desire. Paired with your choice of waterfall spout, gooseneck spout, elbow spout and cap spout, this collection offers you ultimate flexibility.

### LAV FAUCETS & TUB FILLERS

- WATERFALL SPOUT.....(PG 26-29)
   GOOSENECK SPOUT.....(PG 30-31)
- ELBOW & CAP SPOUTS.....(PG 32-33)
- SHOWER SYSTEMS .....(PG 34-35)
   ACCCESSORIES .....(PG 24-25)
- OPTIONAL CROSS HANDLES
- MADE IN AMERICA