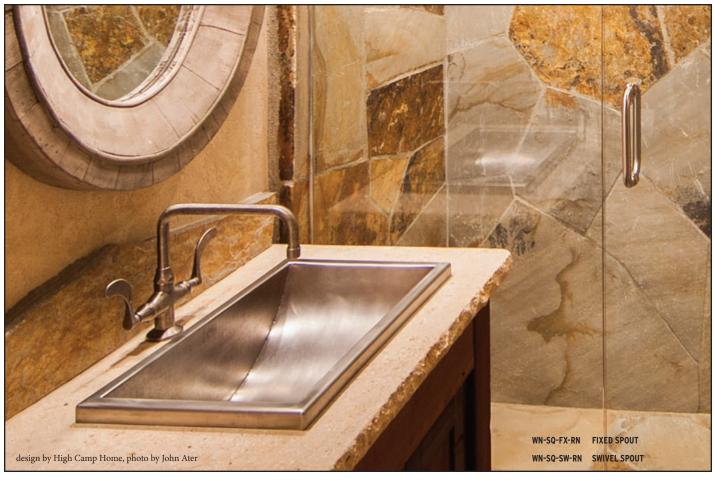

## **KITCHEN & BAR FAUCETS**

### Putting A Little Muscle in Your Kitchen

Like the way your Sonoma Forge faucets and showers look in the bath? Now that same aesthetic brilliance can enhance the kitchen environment. Following the very popular Brut Collection of lav faucets, the Brut with pull-out spray (facing page) marches proudly into the kitchen. The Brut with pull-out spray is a real work horse that employs a dual-spray function in the wand. Completing the kitchen suite are Point-Of-Use faucets (pg 56), Brut Prep faucet (Pg 57), plus air gaps, air switches and soap pumps for a perfectly coordinated look. Additional styles are available in our other Collections, such as the WingNut (above and pg 60-61), WaterBridge (pg 58), The Cuvée (pg 58-59), and The BrownStone (pg 58, 62-63).