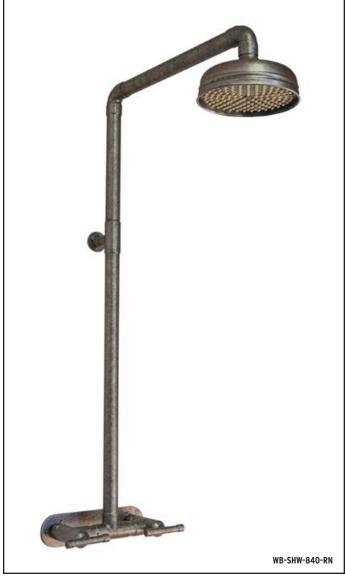

### WATERBRIDGE EXPOSED SHOWERS

This popular line of exposed shower systems has been inspiring many stylish and creative installation ideas for years. Let this be the centerpiece of your custom-designed, stunning bathroom, coordinated with matching WaterBridge faucets and accessories.

### **ACCESSORIES INCLUDE**

- CROSS HANDLES
- ALTERNATE SHOWER ARM LENGTHS
- PLUNGER STYLE SHOWER HEAD & ARM
- HAND SHOWER SLIDE BAR

- SHOWER DOOR HANDLES
- EXTENSION TO CONVERT TUB-FILLER TO FOOTWASH
- SHOWER DRAINS