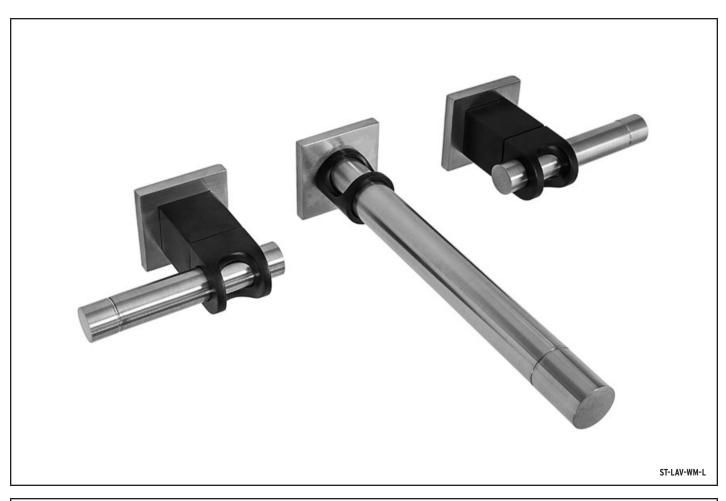

# THE **STRAP** COLLECTION

### **Industrial Chic**

The Strap took its inspiration from humble yoke fasteners that integrate seamlessly with sleek cylinders for a tone of strength and simplicity. Accentuated by a split-finish of Satin Nickel and Satin Black, this collection says "contemporary," while retaining its industrial signature.

| LAV FAUCETS    | (PG 42-43) |
|----------------|------------|
| TUB FILLERS    | (PG 42-43) |
| SHOWER SYSTEMS | (PG 44-45) |
| ACCCESSORIES   | (PG 44)    |