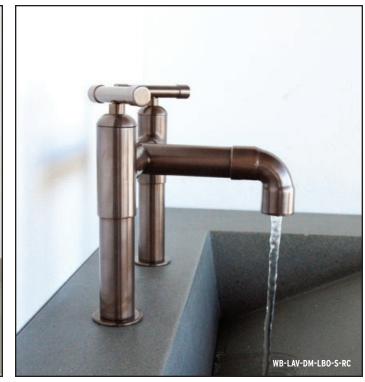

### THE WHEREVER COLLECTION

WATERFALL SPOUT

# THE WHEREVER COLLECTION

### **Our Most Versatile Collection**

Based on the same industrial aesthetic as the WaterBridge Collection, the WherEver Collection is simply a wide spread version that employs independent controls which can be installed "wherever" you desire. Paired with your choice of waterfall spout, gooseneck spout, elbow spout and cap spout, this collection offers you ultimate flexibility.

### LAV FAUCETS & TUB FILLERS

- WATERFALL SPOUT.....(PG 26-29)
   GOOSENECK SPOUT.....(PG 30-31)
- ELBOW & CAP SPOUTS.....(PG 32-33)
- SHOWER SYSTEMS .....(PG 34-35)
   ACCCESSORIES .....(PG 24-25)
- OPTIONAL CROSS HANDLES
- MADE IN AMERICA