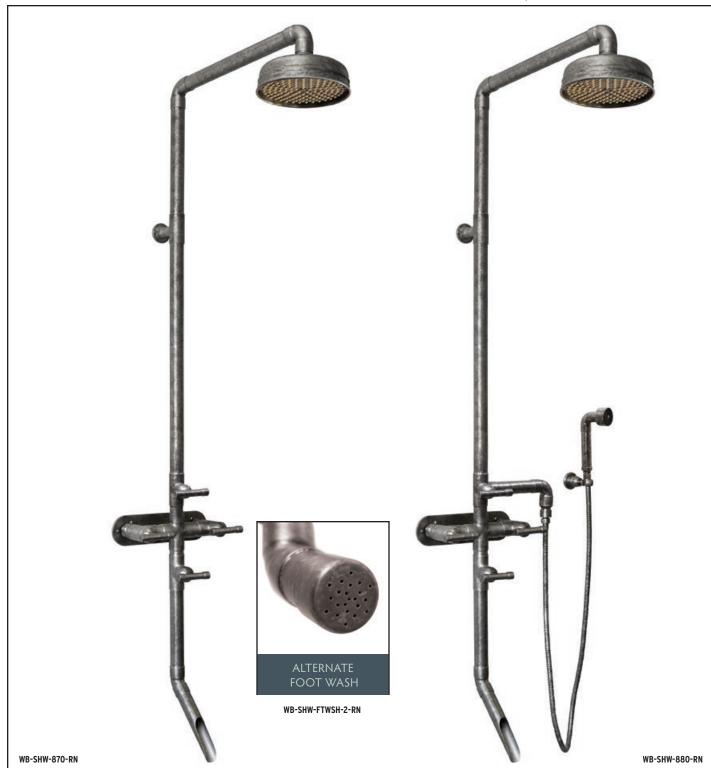

### WATERBRIDGE EXPOSED SHOWERS

This popular line of exposed shower systems has been inspiring many stylish and creative installation ideas for years. Let this be the centerpiece of your custom-designed, stunning bathroom, coordinated with matching WaterBridge faucets and accessories.

### **ACCESSORIES INCLUDE**

- CROSS HANDLES
- ALTERNATE SHOWER ARM LENGTHS
- PLUNGER STYLE SHOWER HEAD & ARM
- HAND SHOWER SLIDE BAR

- SHOWER DOOR HANDLES
- EXTENSION TO CONVERT TUB-FILLER TO FOOTWASH
- SHOWER DRAINS