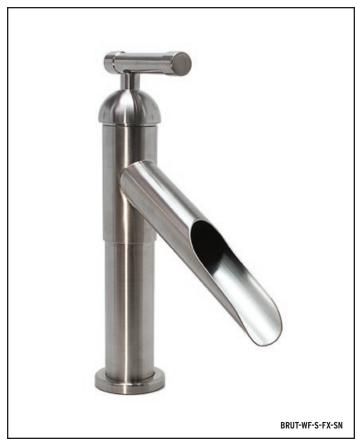

## THE **BRUT**

### From The Wine Country

The Brut Collection pays homage to our surroundings here in Sonoma Valley and the familiar scenes of laboring in the vineyards & wineries, followed at the end of the day with a rewarding glass of sparkling wine. Its designs soften the rough edges of raw plumbing parts with elegance and ease with a restrained design that is enhanced by our Waterfall or Elbow spout.

| • | LAV 8 | BAR | FAUCETS | (P | 46-49) |
|---|-------|-----|---------|----|--------|
|---|-------|-----|---------|----|--------|

MADE IN AMERICA

WATERFALL SPOUT.....(PG 46-47)

<sup>•</sup> ELBOW SPOUT .....(PG 48-49)