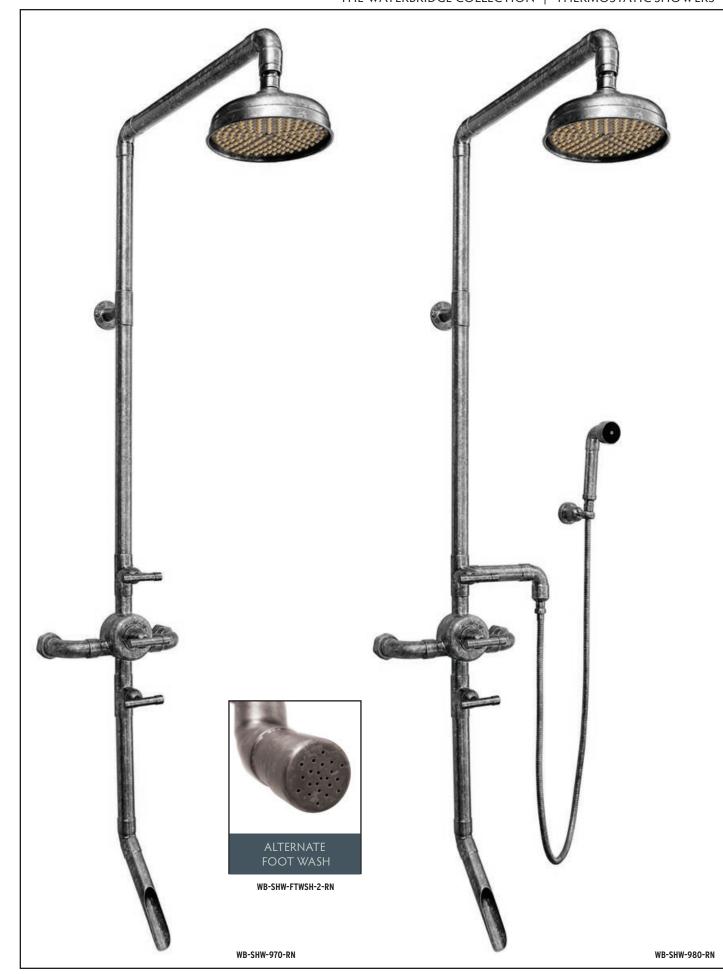

### WATERBRIDGE EXPOSED SHOWERS

This popular line of exposed shower systems has been inspiring many stylish and creative installation ideas for years. Let this be the centerpiece of your custom-designed, stunning bathroom, coordinated with matching WaterBridge faucets and accessories.

### **ACCESSORIES INCLUDE**

- CROSS HANDLES
- ALTERNATE SHOWER ARM LENGTHS
- PLUNGER STYLE SHOWER HEAD & ARM
- HAND SHOWER SLIDE BAR

- SHOWER DOOR HANDLES
- EXTENSION TO CONVERT TUB-FILLER TO FOOTWASH
- SHOWER DRAINS