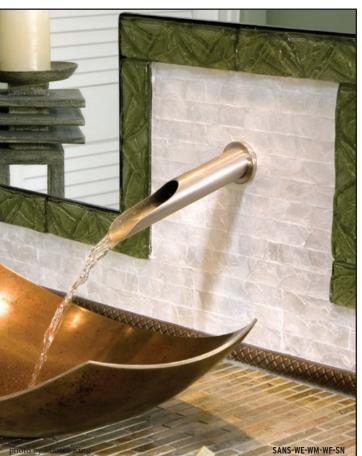

### SANS HANDS SENSOR FAUCETS

### Who Says Sensor Faucets Have To Be Boring?

Featuring any of Sonoma Forge's spout designs, the system has no visible sensors, and no reliance on faulty, infra-red. Our Sans Hands sensor faucets utilize state-of-the-art, hands-free technology based on a magnetic field created from a low voltage current running through the spout's metal. The system is activated when your hand approaches the spout and breaks the field, providing a smooth, sanitary experience along with the stylish and streamlined look.