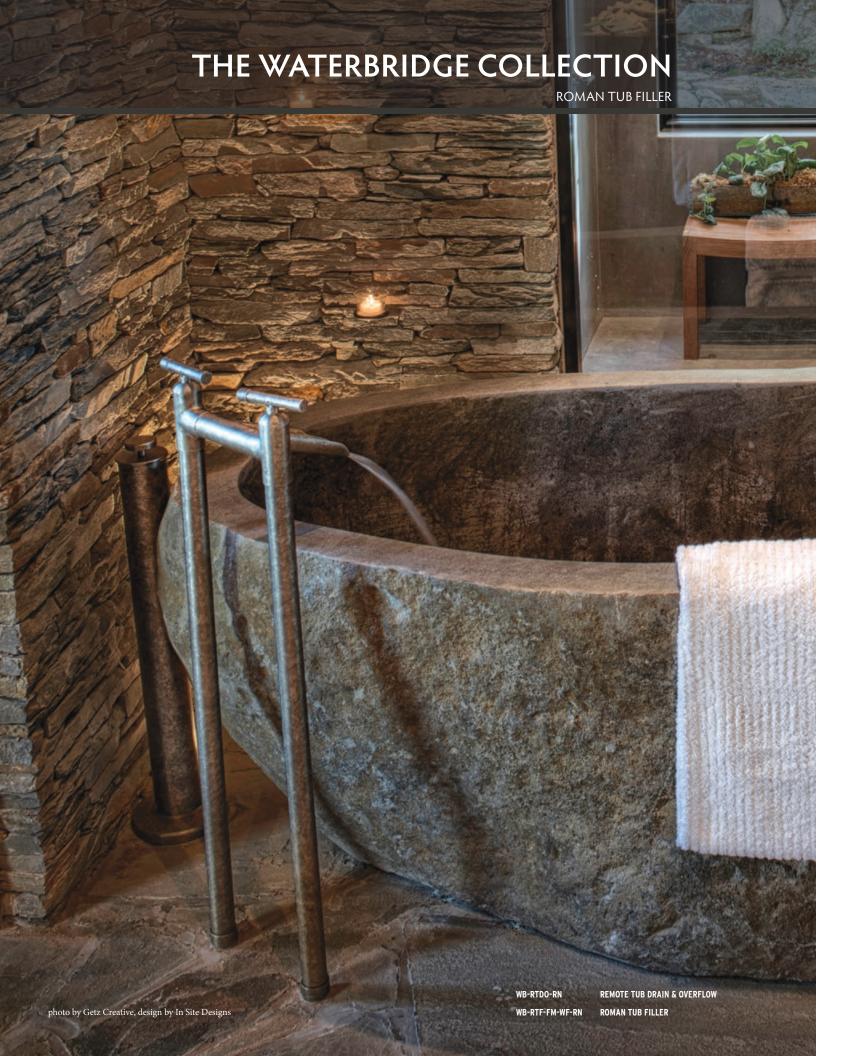

# THE WATERBRIDGE COLLECTION

### **Classic Sonoma Forge**

The distinctive lines of WaterBridge faucets are a beautiful blend of raw plumbing parts and your choice of an Asian-inspired waterfall spout or the more industrial elbow spout. Our popular WaterBridge Exposed Shower systems make bathing a luxurious experience. Complete the suite with coordinated accessories.

| ELBOW SPOUT            | (PG 8-9)   |
|------------------------|------------|
| TUB FILLERS            | (PG 10-11) |
| BAR FAUCETS            | (PG 56)    |
| EXPOSED SHOWER SYSTEMS | (PG 12-23) |
| ACCCESSORIES           | (PG 24-25) |
| OPTIONAL CROSS HANDLES |            |