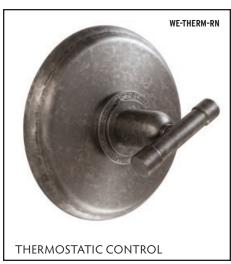

GOOSENECK SPOUT

**ELBOW SPOUT** 

CAP SPOUT

SF-10-105-ORB
WE-THERM-ORB
WE-WM-1/2VC-ORB
WE-RTF-WM-WF-SPOUT-ORB

WHEREVER CONCEALED SHOWER

### THE WHEREVER COLLECTION

CONCEALED SHOWER SYSTEM

Rustic beauty offering untold flexibility with a variety of options to customize a concealed shower system catering to your particular needs, from unique shower door handles, down to decorative floor drains to create a polished, and stylishly harmonious look.