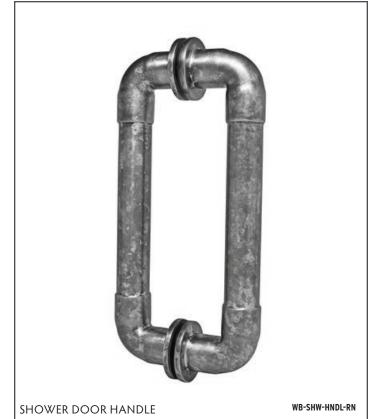

### **ACCESSORIES INCLUDE**

- CROSS HANDLES
- ALTERNATE SHOWER ARM LENGTHS
- PLUNGER STYLE SHOWER HEAD & ARM
- HAND SHOWER SLIDE BAR

- SHOWER DOOR HANDLES
- EXTENSION TO CONVERT TUB-FILLER TO FOOTWASH
- SHOWER DRAINS