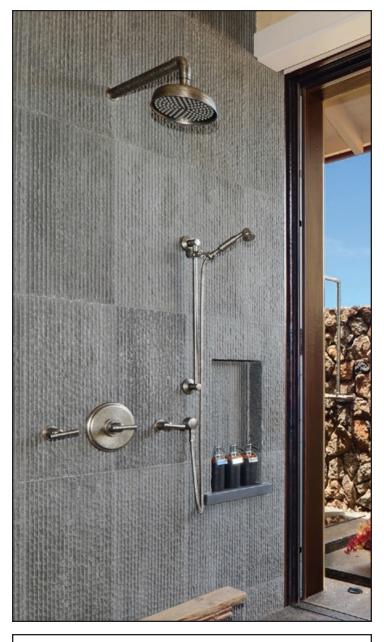

### WATERBRIDGE EXPOSED SHOWERS

This popular line of exposed shower systems has been inspiring many stylish and creative installation ideas for years. Let this be the centerpiece of your custom-designed, stunning bathroom, coordinated with matching WaterBridge faucets and accessories.