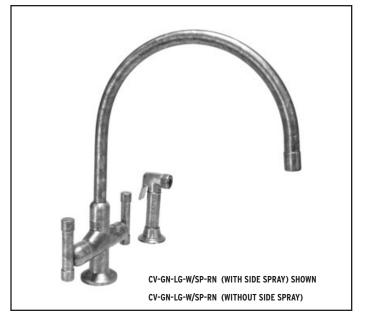

## **KITCHEN & BAR FAUCETS**

### Putting A Little Muscle in Your Kitchen

Like the way your Sonoma Forge faucets and showers look in the bath? Now that same aesthetic brilliance can enhance the kitchen environment. Following the very popular Brut Collection of lav faucets, the Brut with pull-out spray (facing page) marches proudly into the kitchen. The Brut with pull-out spray is a real work horse that employs a dual-spray function in the wand. Completing the kitchen suite are Point-Of-Use faucets (pg 56), Brut Prep faucet (Pg 57), plus air gaps, air switches and soap pumps for a perfectly coordinated look. Additional styles are available in our other Collections, such as the WingNut (above and pg 60-61), WaterBridge (pg 58), The Cuvée (pg 58-59), and The BrownStone (pg 58, 62-63).

### LAV & BAR FAUCETS

- SQUARE SPOUT .....(PG 60-61)
- GOOSENECK SPOUT.....(NOT SHOWN)
- WITH SIDE SPRAY.....(PG
- MADE IN AMERICA

| • SMALL SPOUT(PG 62-63             |
|------------------------------------|
| • LARGE SPOUT (SWIVEL ONLY)(PG 56) |
| WITH SIDE SPRAY(PG 56)             |
| STANDARD FINISHES:                 |
| • ANTIQUE BRONZE(AB)               |
| • RUSTIC COPPER(RC)                |
| • SATIN NICKEL(SN)                 |
| MADE IN AMERICA                    |
|                                    |