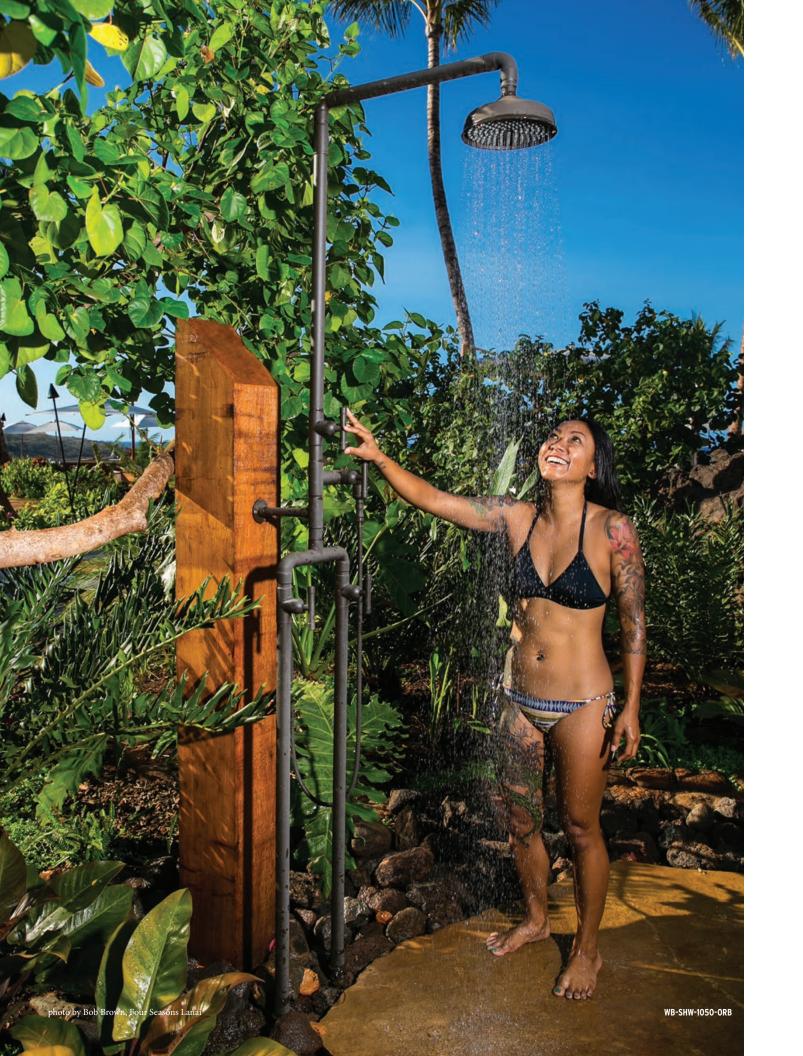

### WATERBRIDGE EXPOSED SHOWERS

This popular line of exposed shower systems has been inspiring many stylish and creative installation ideas for years. Let this be the centerpiece of your custom-designed, stunning bathroom, coordinated with matching WaterBridge faucets and accessories.