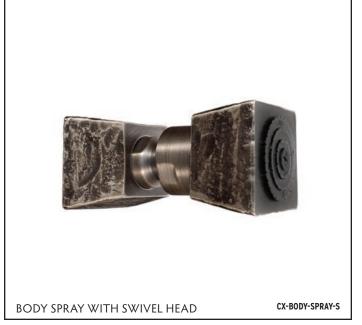

# THE **CIXX**COLLECTION

Coordinated Bath Accessories

Each is Hand-Hammered and Unique