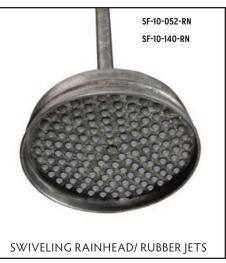

### WATERBRIDGE EXPOSED SHOWERS

This popular line of exposed shower systems has been inspiring many stylish and creative installation ideas for years. Let this be the centerpiece of your custom-designed, stunning bathroom, coordinated with matching WaterBridge faucets and accessories.

### **ACCESSORIES INCLUDE**

- CROSS HANDLES
- ALTERNATE SHOWER ARM LENGTHS
- PLUNGER STYLE SHOWER HEAD & ARM
- HAND SHOWER SLIDE BAR

- SHOWER DOOR HANDLES
- EXTENSION TO CONVERT TUB-FILLER TO FOOTWASH
- SHOWER DRAINS