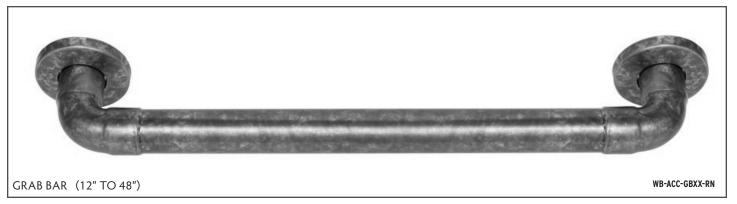

### **ACCESSORIES INCLUDE**

- CROSS HANDLES
- ALTERNATE SHOWER ARM LENGTHS
- PLUNGER STYLE SHOWER HEAD & ARM
- HAND SHOWER SLIDE BAR

- SHOWER DOOR HANDLES
- EXTENSION TO CONVERT TUB-FILLER TO FOOTWASH
- SHOWER DRAINS

Accessories to Complement WaterBridge, WherEver, Brut, or WingNut