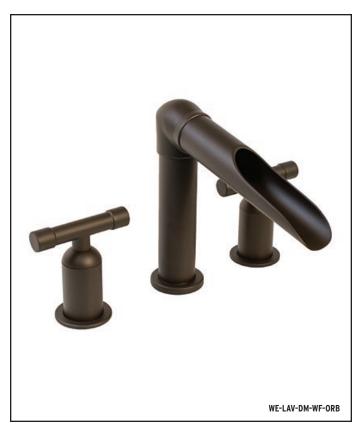

### **Classic Sonoma Forge**

The distinctive lines of WaterBridge faucets are a beautiful blend of raw plumbing parts and your choice of an Asian-inspired waterfall spout or the more industrial elbow spout. Our popular WaterBridge Exposed Shower systems make bathing a luxurious experience. Complete the suite with coordinated accessories.

| ELBOW SPOUT            | (PG 8-9)   |
|------------------------|------------|
| TUB FILLERS            | (PG 10-11) |
| BAR FAUCETS            | (PG 56)    |
| EXPOSED SHOWER SYSTEMS | (PG 12-23) |
| ACCCESSORIES           | (PG 24-25) |
| OPTIONAL CROSS HANDLES |            |

WATERFALL SPOUT.

MADE IN AMERICA

11