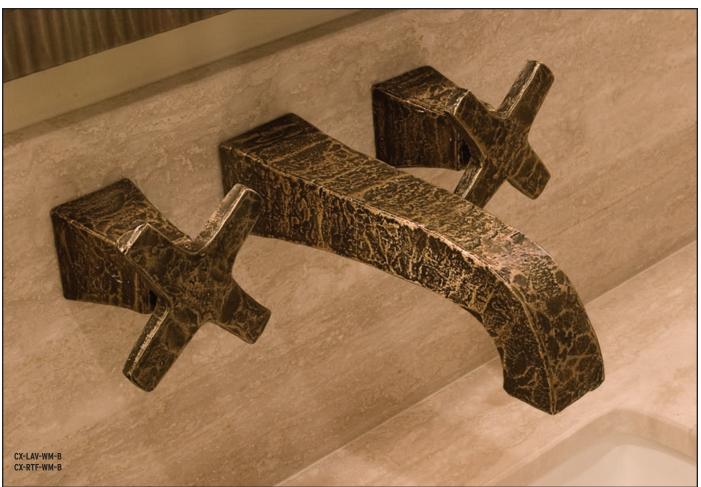

The CiXX concealed shower system is a study in rustic contrasts— boldly structured with rugged sophistication. The originality of this collection is equally at home in an urban loft, mountain retreat or country estate. In Brass (left) or Steel (below).

CX-SHW-HD-B SHOWER ARM & HEAD
CX-WM-1/2VC-B VOLUME CONTROL
CX-THERM-B THERMOSTATIC CONTROL