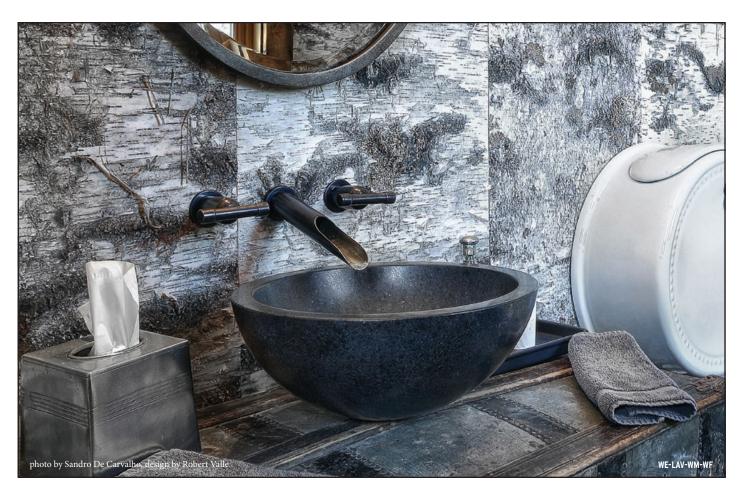

# THE WATERBRIDGE COLLECTION

### **Classic Sonoma Forge**

The distinctive lines of WaterBridge faucets are a beautiful blend of raw plumbing parts and your choice of an Asian-inspired waterfall spout or the more industrial elbow spout. Our popular WaterBridge Exposed Shower systems make bathing a luxurious experience. Complete the suite with coordinated accessories.

| ELBOW SPOUT            | (PG 8-9)   |
|------------------------|------------|
| TUB FILLERS            | (PG 10-11) |
| BAR FAUCETS            | (PG 56)    |
| EXPOSED SHOWER SYSTEMS | (PG 12-23) |
| ACCCESSORIES           | (PG 24-25) |
| OPTIONAL CROSS HANDLES |            |

WATERFALL SPOUT.

MADE IN AMERICA

11