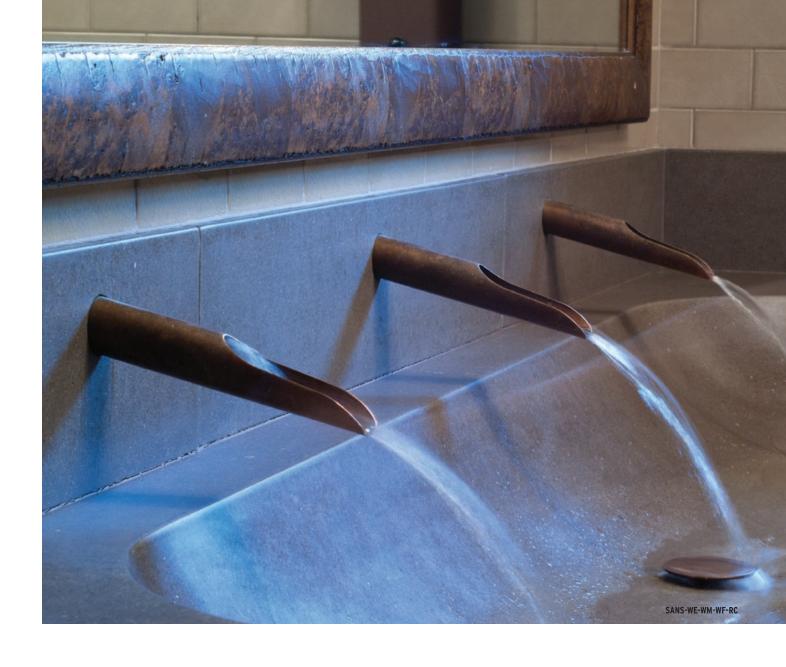

### WATERBRIDGE EXPOSED SHOWERS

This popular line of exposed shower systems has been inspiring many stylish and creative installation ideas for years. Let this be the centerpiece of your custom-designed, stunning bathroom, coordinated with matching WaterBridge faucets and accessories.