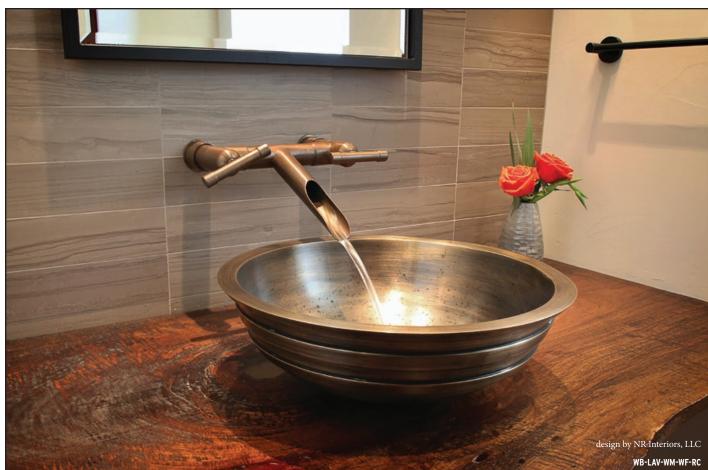

# THE WATERBRIDGE COLLECTION

### **Classic Sonoma Forge**

The distinctive lines of WaterBridge faucets are a beautiful blend of raw plumbing parts and your choice of an Asian-inspired waterfall spout or the more industrial elbow spout. Our popular WaterBridge Exposed Shower systems make bathing a luxurious experience. Complete the suite with coordinated accessories.

| ELBOW SPOUT            | (PG 8-9)   |
|------------------------|------------|
| TUB FILLERS            | (PG 10-11) |
| BAR FAUCETS            | (PG 56)    |
| EXPOSED SHOWER SYSTEMS | (PG 12-23) |
| ACCCESSORIES           | (PG 24-25) |
| OPTIONAL CROSS HANDLES |            |