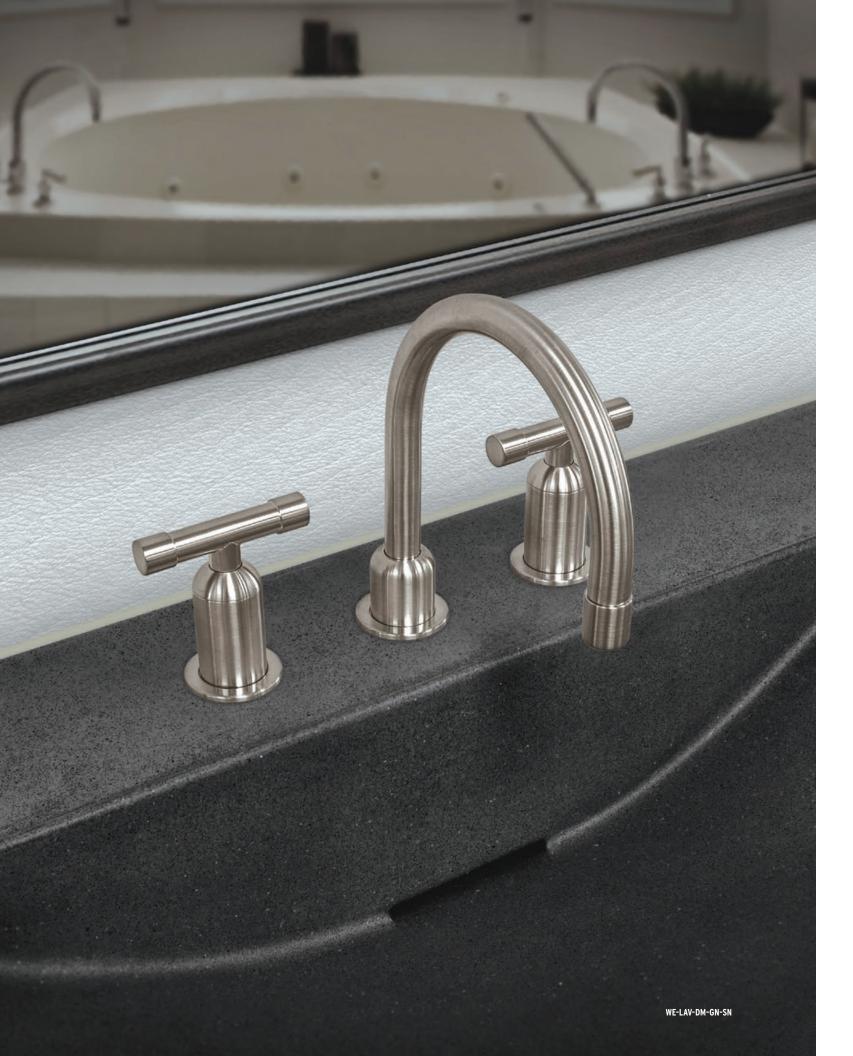

# THE WHEREVER COLLECTION

### **Our Most Versatile Collection**

Based on the same industrial aesthetic as the WaterBridge Collection, the WherEver Collection is simply a wide spread version that employs independent controls which can be installed "wherever" you desire. Paired with your choice of waterfall spout, gooseneck spout, elbow spout and cap spout, this collection offers you ultimate flexibility.

### LAV FAUCETS & TUB FILLERS

- WATERFALL SPOUT.....(PG 26-29)
   GOOSENECK SPOUT.....(PG 30-31)
- ELBOW & CAP SPOUTS.....(PG 32-33)
- SHOWER SYSTEMS .....(PG 34-35)
   ACCCESSORIES .....(PG 24-25)
- OPTIONAL CROSS HANDLES
- MADE IN AMERICA

GOOSENECK SPOUT

**ELBOW SPOUT** 

CAP SPOUT

SF-10-105-ORB
WE-THERM-ORB
WE-WM-1/2VC-ORB
WE-RTF-WM-WF-SPOUT-ORB

WHEREVER CONCEALED SHOWER