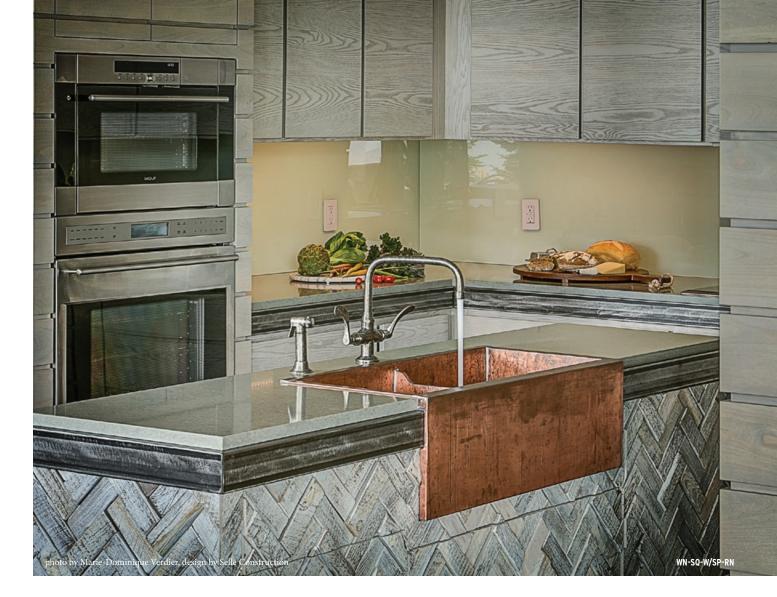

### Putting A Little Muscle in Your Kitchen

Like the way your Sonoma Forge faucets and showers look in the bath? Now that same aesthetic brilliance can enhance the kitchen environment. Following the very popular Brut Collection of lav faucets, the Brut with pull-out spray (facing page) marches proudly into the kitchen. The Brut with pull-out spray is a real work horse that employs a dual-spray function in the wand. Completing the kitchen suite are Point-Of-Use faucets (pg 56), Brut Prep faucet (Pg 57), plus air gaps, air switches and soap pumps for a perfectly coordinated look. Additional styles are available in our other Collections, such as the WingNut (above and pg 60-61), WaterBridge (pg 58), The Cuvée (pg 58-59), and The BrownStone (pg 58, 62-63).