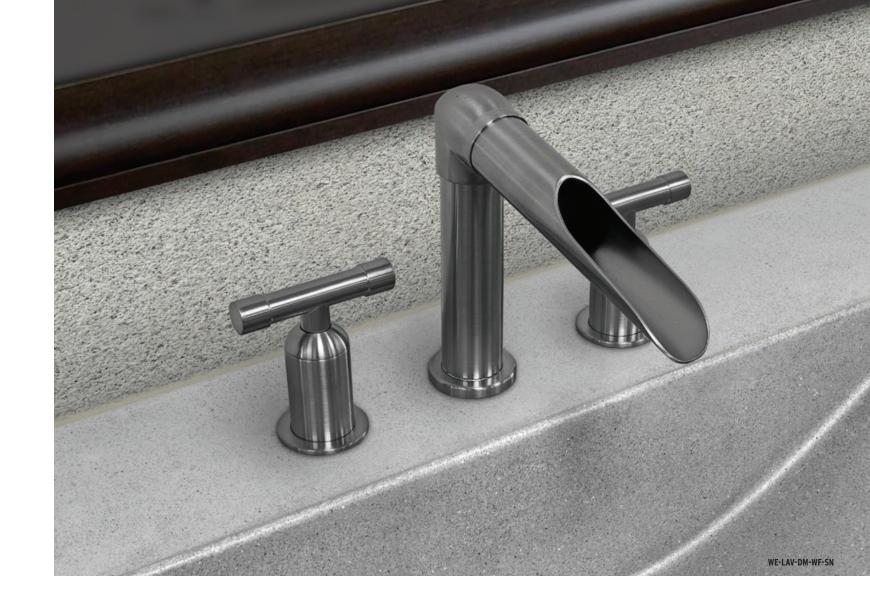

### THE WHEREVER COLLECTION

WATERFALL SPOUT

# THE WHEREVER COLLECTION

### **Our Most Versatile Collection**

Based on the same industrial aesthetic as the WaterBridge Collection, the WherEver Collection is simply a wide spread version that employs independent controls which can be installed "wherever" you desire. Paired with your choice of waterfall spout, gooseneck spout, elbow spout and cap spout, this collection offers you ultimate flexibility.

### LAV FAUCETS & TUB FILLERS

- WATERFALL SPOUT.....(PG 26-29)
   GOOSENECK SPOUT.....(PG 30-31)
- ELBOW & CAP SPOUTS.....(PG 32-33)
- SHOWER SYSTEMS .....(PG 34-35)
   ACCCESSORIES .....(PG 24-25)
- OPTIONAL CROSS HANDLES
- MADE IN AMERICA