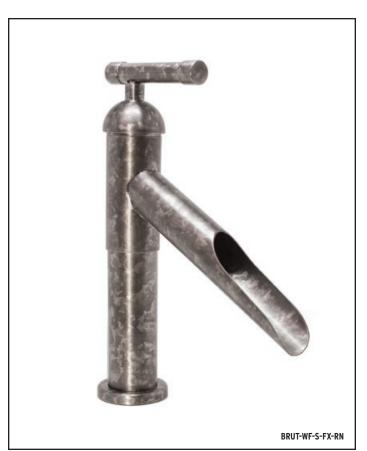

## THE **BRUT**

### From The Wine Country

The Brut Collection pays homage to our surroundings here in Sonoma Valley and the familiar scenes of laboring in the vineyards & wineries, followed at the end of the day with a rewarding glass of sparkling wine. Its designs soften the rough edges of raw plumbing parts with elegance and ease with a restrained design that is enhanced by our Waterfall or Elbow spout.

| • | LAV 8 | BAR | FAUCETS | (P | 46-49) |
|---|-------|-----|---------|----|--------|
|---|-------|-----|---------|----|--------|

MADE IN AMERICA

WATERFALL SPOUT.....(PG 46-47)

<sup>•</sup> ELBOW SPOUT .....(PG 48-49)