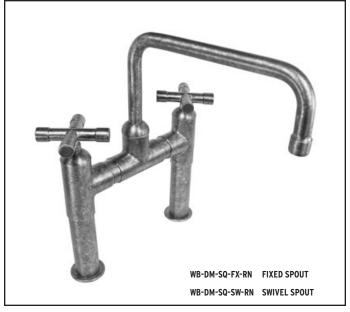

## THE WINGHUT

### **Town and Country**

Gracefully arched paddle handles flanking a deep angular spout provide the signature style of the Sonoma Forge WingNut Collection. A stunning addition to the kitchen, bar and bath, this collection brings a bit of rustic country to contemporary urban flair.

### LAV & BAR FAUCETS

- SQUARE SPOUT .....(PG 60-61)
- GOOSENECK SPOUT.....(NOT SHOWN)
- WITH SIDE SPRAY.....(PG
- MADE IN AMERICA