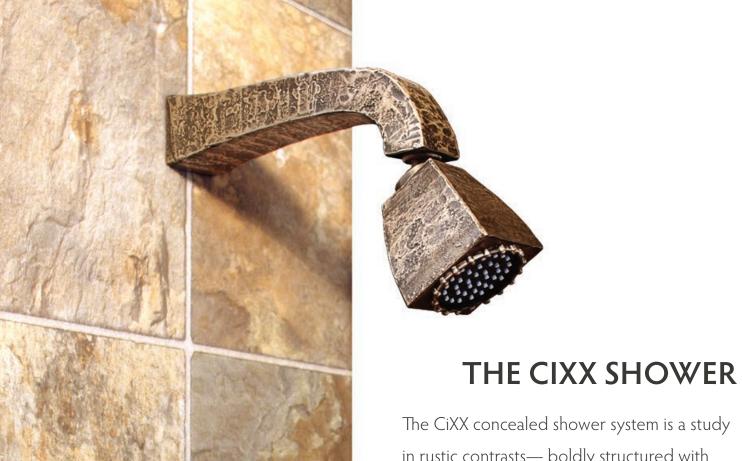

The CiXX concealed shower system is a study in rustic contrasts— boldly structured with rugged sophistication. The originality of this collection is equally at home in an urban loft, mountain retreat or country estate. In Brass (left) or Steel (below).

### THE CIXX COLLECTION

CONCEALED SHOWER SYSTEM

The CiXX Collection is Sonoma Forge's claim to fame. Featuring the original impressions of the blacksmith's 12-pound hammer, its uniquely distressed surface texture summons memories of the forge from a bygone era. Now cast from original masters, every part that comprises a faucet, tub-filler, shower and bath accessory is hand-finished so each piece is distinctive.