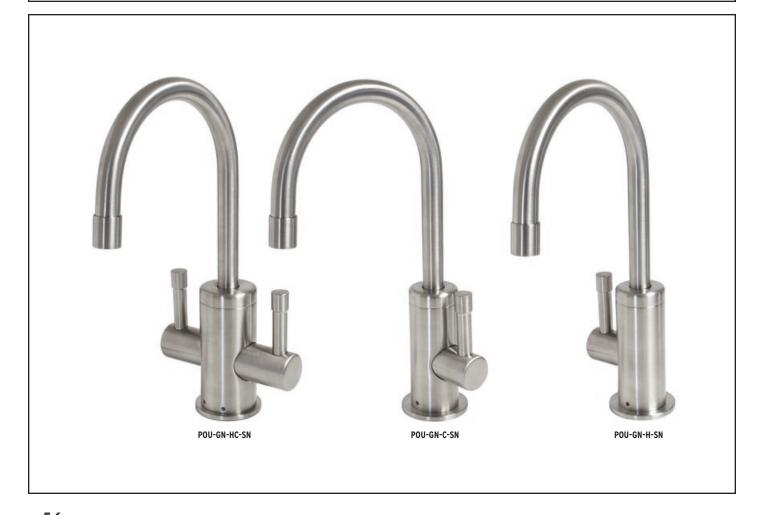

**Point-of-Use** water treatment systems are becoming increasingly popular, and with good reason. Sonoma Forge combines well-executed design with quality materials that ensure safety and purity (facing page). Offering two spout designs, they are compatible with most water treatment systems currently on the market.