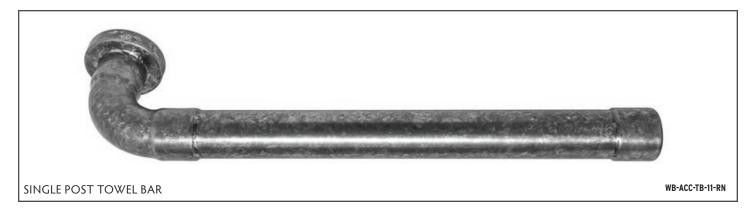

### **ACCESSORIES INCLUDE**

- CROSS HANDLES
- ALTERNATE SHOWER ARM LENGTHS
- PLUNGER STYLE SHOWER HEAD & ARM
- HAND SHOWER SLIDE BAR

- SHOWER DOOR HANDLES
- EXTENSION TO CONVERT TUB-FILLER TO FOOTWASH
- SHOWER DRAINS

Accessories to Complement WaterBridge, WherEver, Brut, or WingNut