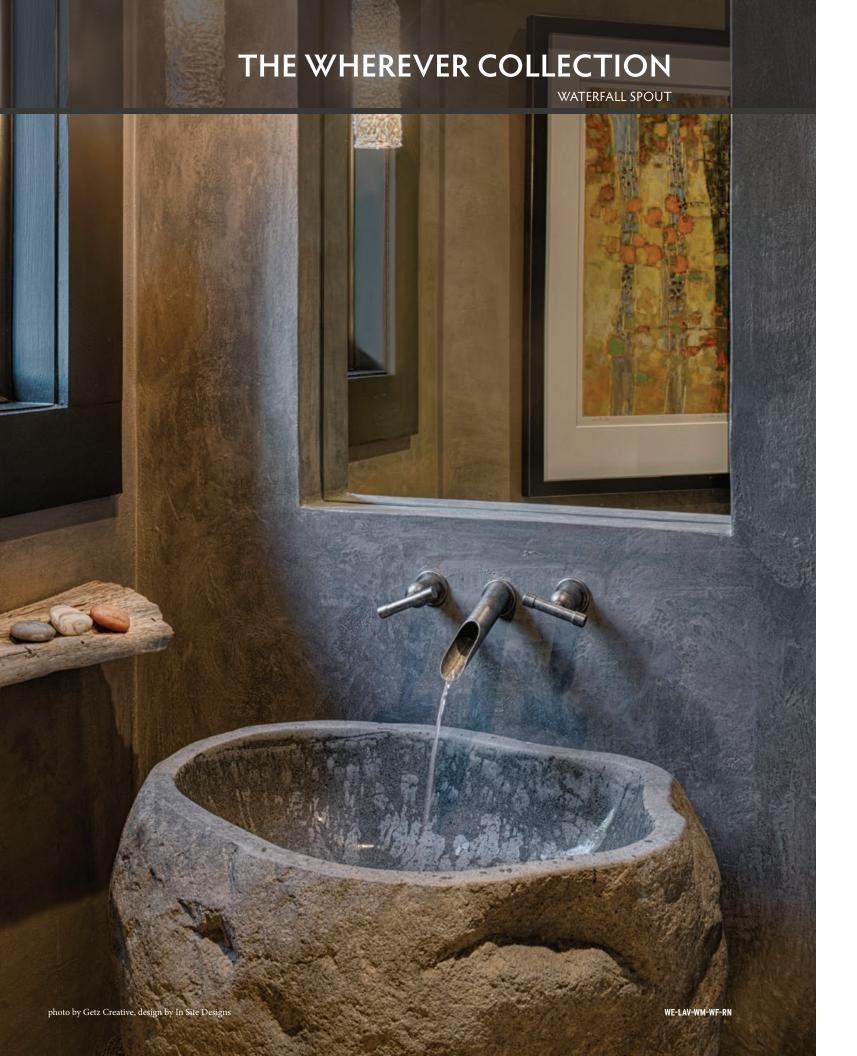

### THE WHEREVER COLLECTION

WATERFALL SPOUT

# THE WHEREVER COLLECTION

### **Our Most Versatile Collection**

Based on the same industrial aesthetic as the WaterBridge Collection, the WherEver Collection is simply a wide spread version that employs independent controls which can be installed "wherever" you desire. Paired with your choice of waterfall spout, gooseneck spout, elbow spout and cap spout, this collection offers you ultimate flexibility.