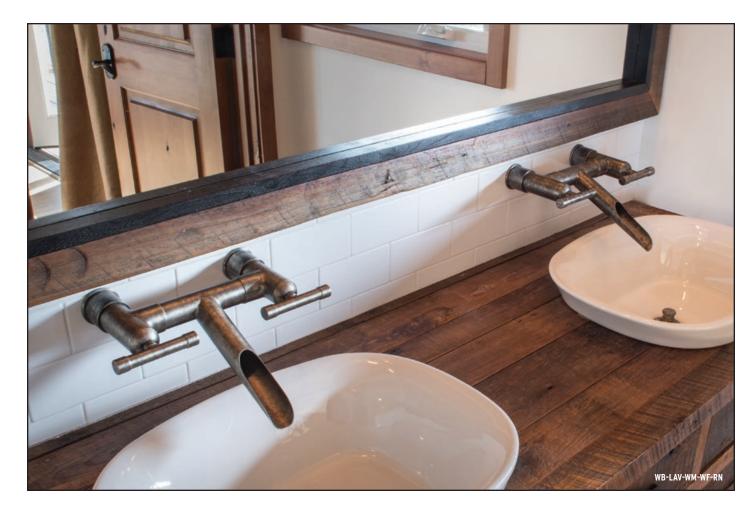

# THE WATERBRIDGE COLLECTION

### **Classic Sonoma Forge**

The distinctive lines of WaterBridge faucets are a beautiful blend of raw plumbing parts and your choice of an Asian-inspired waterfall spout or the more industrial elbow spout. Our popular WaterBridge Exposed Shower systems make bathing a luxurious experience. Complete the suite with coordinated accessories.

| ELBOW SPOUT            | (PG 8-9)   |
|------------------------|------------|
| TUB FILLERS            | (PG 10-11) |
| BAR FAUCETS            | (PG 56)    |
| EXPOSED SHOWER SYSTEMS | (PG 12-23) |
| ACCCESSORIES           | (PG 24-25) |
| OPTIONAL CROSS HANDLES |            |