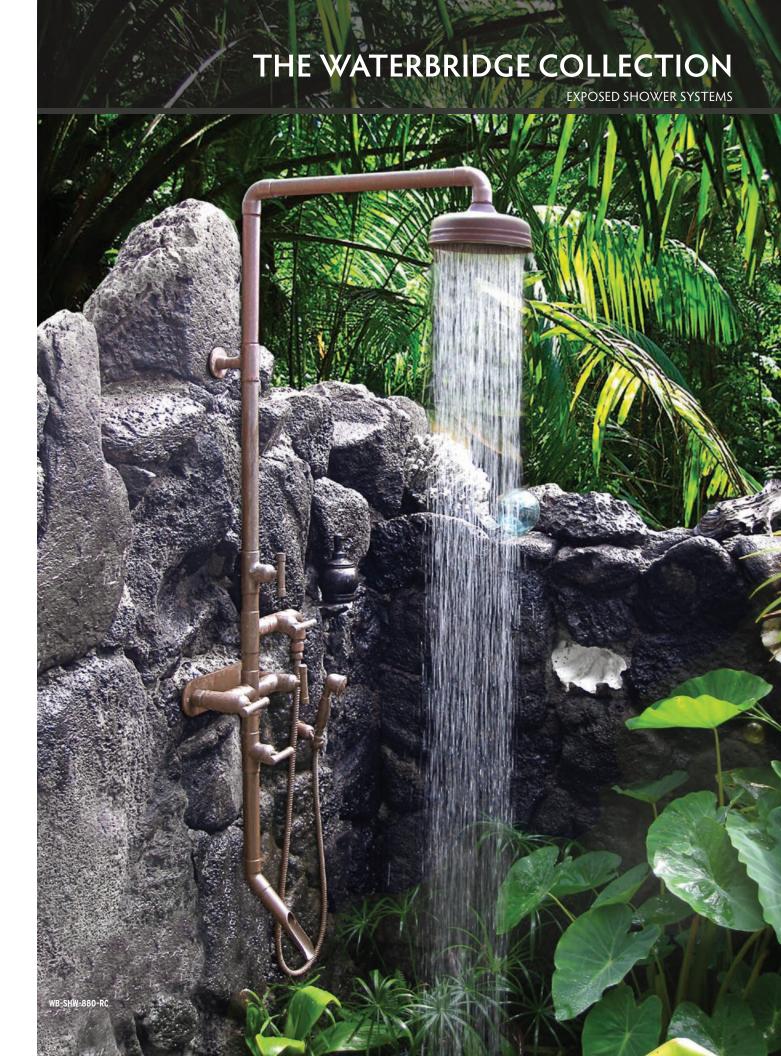

# THE WATERBRIDGE COLLECTION

### **Classic Sonoma Forge**

The distinctive lines of WaterBridge faucets are a beautiful blend of raw plumbing parts and your choice of an Asian-inspired waterfall spout or the more industrial elbow spout. Our popular WaterBridge Exposed Shower systems make bathing a luxurious experience. Complete the suite with coordinated accessories.

### WATERBRIDGE EXPOSED SHOWERS

This popular line of exposed shower systems has been inspiring many stylish and creative installation ideas for years. Let this be the centerpiece of your custom-designed, stunning bathroom, coordinated with matching WaterBridge faucets and accessories.