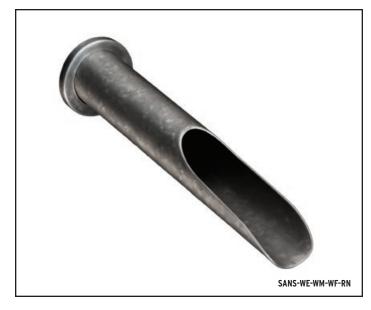

-------|-----|---------|----|--------|

MADE IN AMERICA

WATERFALL SPOUT.....(PG 46-47)

<sup>•</sup> ELBOW SPOUT .....(PG 48-49)

<sup>•</sup> KITCHEN FAUCETS .....(PG 54, 57)

















### SANS HANDS SENSOR FAUCETS

### Who Says Sensor Faucets Have To Be Boring?

Featuring any of Sonoma Forge's spout designs, the system has no visible sensors, and no reliance on faulty, infra-red. Our Sans Hands sensor faucets utilize state-of-the-art, hands-free technology based on a magnetic field created from a low voltage current running through the spout's metal. The system is activated when your hand approaches the spout and breaks the field, providing a smooth, sanitary experience along with the stylish and streamlined look.

### SANS HANDS SENSOR FAUCETS

continued from previous pages...





























## **KITCHEN & BAR FAUCETS**

### Putting A Little Muscle in Your Kitchen

Like the way your Sonoma Forge faucets and showers look in the bath? Now that same aesthetic brilliance can enhance the kitchen environment. Following the very popular Brut Collection of lav faucets, the Brut with pull-out spray (facing page) marches proudly into the kitchen. The Brut with pull-out spray is a real work horse that employs a dual-spray function in the wand. Completing the kitchen suite are Point-Of-Use faucets (pg 56), Brut Prep faucet (Pg 57), plus air gaps, air switches and soap pumps for a perfectly coordinated look. Additional styles are available in our other Collections, such as the WingNut (above and pg 60-61), WaterBridge (pg 58), The Cuvée (pg 58-59), and The Brown