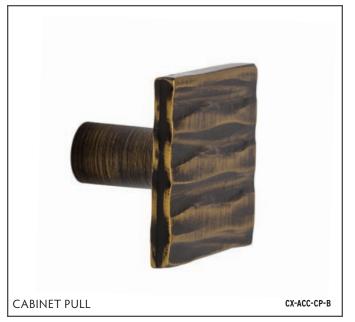

# THE **CIXX**COLLECTION

Coordinated Bath Accessories

Each is Hand-Hammered and Unique