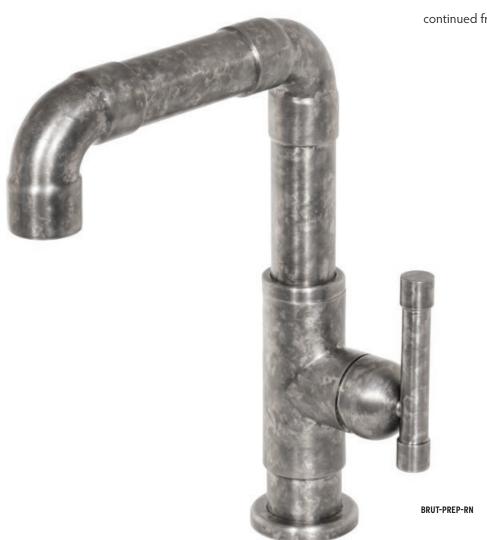

### PREP & POINT OF USE FAUCETS

**The Brut Prep** faucet provides service and convenience to kitchen islands and wet bars while complementing the larger kitchen faucet with pull-out spray. Its compact design features a swiveling Elbow spout (shown above).