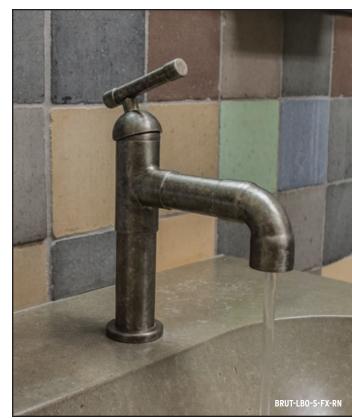

## THE **BRUT**

### From The Wine Country

The Brut Collection pays homage to our surroundings here in Sonoma Valley and the familiar scenes of laboring in the vineyards & wineries, followed at the end of the day with a rewarding glass of sparkling wine. Its designs soften the rough edges of raw plumbing parts with elegance and ease with a restrained design that is enhanced by our Waterfall or Elbow spout.

| • | LAV 8 | BAR | FAUCETS | (P | 46-49) |
|---|-------|-----|---------|----|--------|
|---|-------|-----|---------|----|--------|

MADE IN AMERICA

WATERFALL SPOUT.....(PG 46-47)

<sup>•</sup> ELBOW SPOUT .....(PG 48-49)