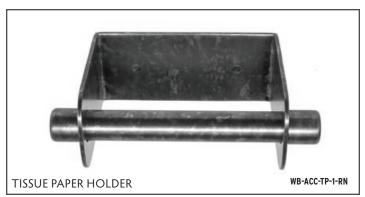

### **ACCESSORIES INCLUDE**

- CROSS HANDLES
- ALTERNATE SHOWER ARM LENGTHS
- PLUNGER STYLE SHOWER HEAD & ARM
- HAND SHOWER SLIDE BAR

- SHOWER DOOR HANDLES
- EXTENSION TO CONVERT TUB-FILLER TO FOOTWASH
- SHOWER DRAINS

Accessories to Complement WaterBridge, WherEver, Brut, or WingNut