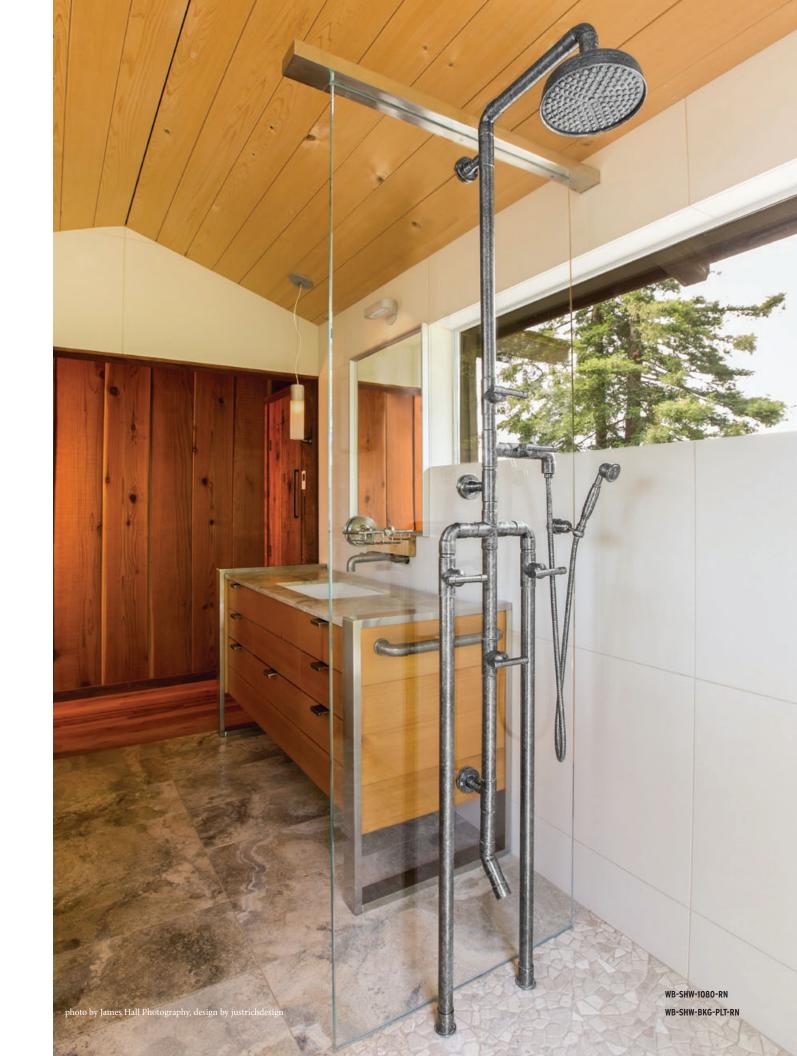

### WATERBRIDGE EXPOSED SHOWERS

This popular line of exposed shower systems has been inspiring many stylish and creative installation ideas for years. Let this be the centerpiece of your custom-designed, stunning bathroom, coordinated with matching WaterBridge faucets and accessories.