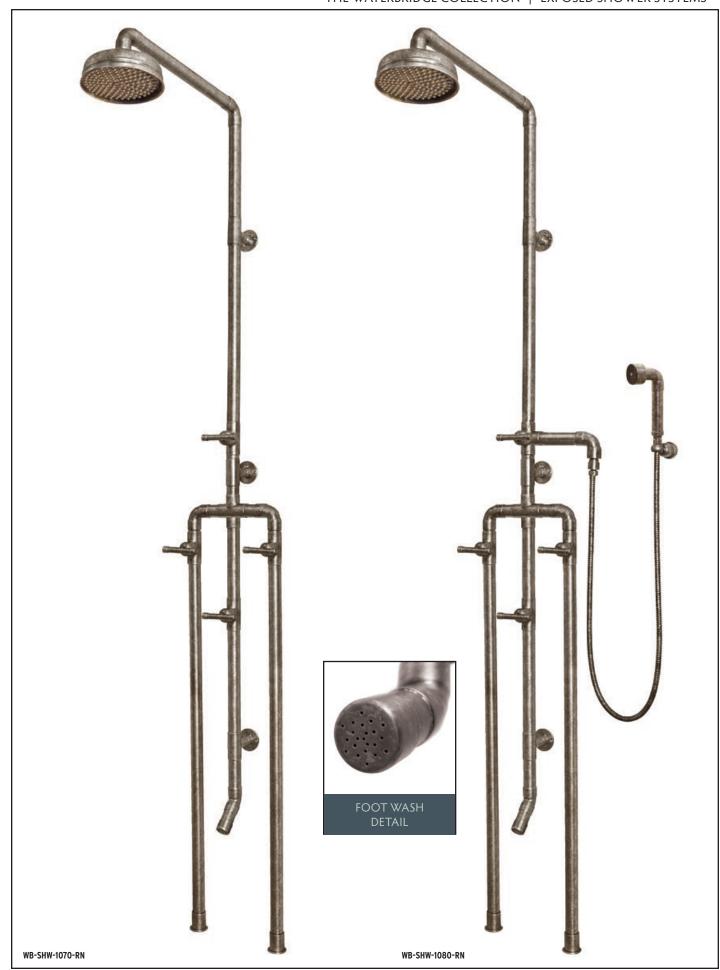

### WATERBRIDGE EXPOSED SHOWERS

This popular line of exposed shower systems has been inspiring many stylish and creative installation ideas for years. Let this be the centerpiece of your custom-designed, stunning bathroom, coordinated with matching WaterBridge faucets and accessories.

### **ACCESSORIES INCLUDE**

- CROSS HANDLES
- ALTERNATE SHOWER ARM LENGTHS
- PLUNGER STYLE SHOWER HEAD & ARM
- HAND SHOWER SLIDE BAR

- SHOWER DOOR HANDLES
- EXTENSION TO CONVERT TUB-FILLER TO FOOTWASH
- SHOWER DRAINS