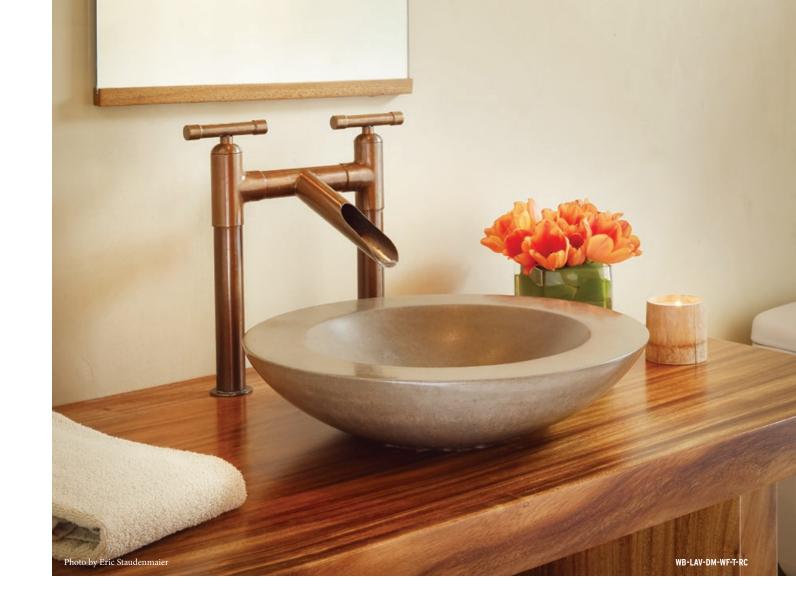

# THE WATERBRIDGE COLLECTION

### **Classic Sonoma Forge**

The distinctive lines of WaterBridge faucets are a beautiful blend of raw plumbing parts and your choice of an Asian-inspired waterfall spout or the more industrial elbow spout. Our popular WaterBridge Exposed Shower systems make bathing a luxurious experience. Complete the suite with coordinated accessories.

WATERFALL SPOUT.

MADE IN AMERICA

11