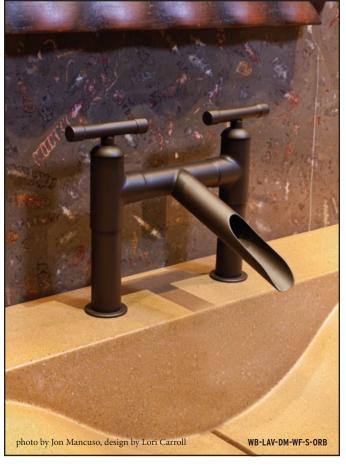

# THE WATERBRIDGE COLLECTION

### **Classic Sonoma Forge**

The distinctive lines of WaterBridge faucets are a beautiful blend of raw plumbing parts and your choice of an Asian-inspired waterfall spout or the more industrial elbow spout. Our popular WaterBridge Exposed Shower systems make bathing a luxurious experience. Complete the suite with coordinated accessories.

| ELBOW SPOUT            | (PG 8-9)   |
|------------------------|------------|
| TUB FILLERS            | (PG 10-11) |
| BAR FAUCETS            | (PG 56)    |
| EXPOSED SHOWER SYSTEMS | (PG 12-23) |
| ACCCESSORIES           | (PG 24-25) |
| OPTIONAL CROSS HANDLES |            |