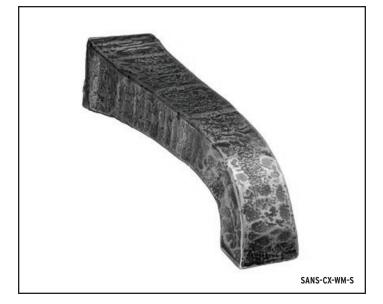

# THE CIXX COLLECTION

### Each is Hand-Hammered and Unique

Celebrating a blacksmith's labor of forming metal into one-of-a-kind, hand-forged pieces of art, the CiXX Collection exudes a rugged muscularity that stands alone among the many look-alike styles available today. The CiXX suite is a truly unique collection "Like nothing else in the showroom!"

| LAV FAUCETS(PG 36      |
|------------------------|
| • TUB FILLERS(PG 36    |
| • SHOWER SYSTEMS(PG 38 |
| • ACCESSORIES(PG 40    |
| STANDARD FINISHES ARE: |
| • CIXX BRASS(B)        |
| • CIXX STEEL(S)        |
| MADE IN AMERICA        |