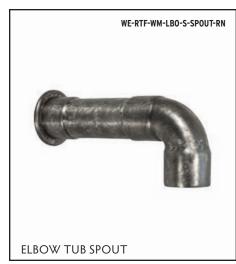

### **Classic Sonoma Forge**

The distinctive lines of WaterBridge faucets are a beautiful blend of raw plumbing parts and your choice of an Asian-inspired waterfall spout or the more industrial elbow spout. Our popular WaterBridge Exposed Shower systems make bathing a luxurious experience. Complete the suite with coordinated accessories.

| ELBOW SPOUT            | (PG 8-9)   |
|------------------------|------------|
| TUB FILLERS            | (PG 10-11) |
| BAR FAUCETS            | (PG 56)    |
| EXPOSED SHOWER SYSTEMS | (PG 12-23) |
| ACCCESSORIES           | (PG 24-25) |
| OPTIONAL CROSS HANDLES |            |