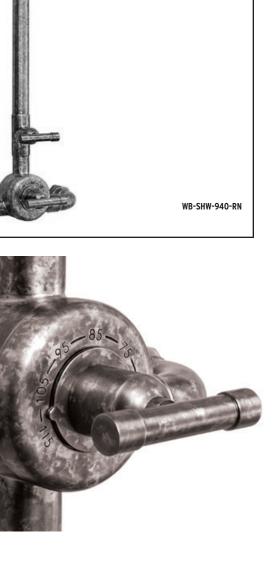

### WATERBRIDGE EXPOSED SHOWERS

This popular line of exposed shower systems has been inspiring many stylish and creative installation ideas for years. Let this be the centerpiece of your custom-designed, stunning bathroom, coordinated with matching WaterBridge faucets and accessories.

### **ACCESSORIES INCLUDE**

- CROSS HANDLES
- ALTERNATE SHOWER ARM LENGTHS
- PLUNGER STYLE SHOWER HEAD & ARM
- HAND SHOWER SLIDE BAR

- SHOWER DOOR HANDLES
- EXTENSION TO CONVERT TUB-FILLER TO FOOTWASH
- SHOWER DRAINS