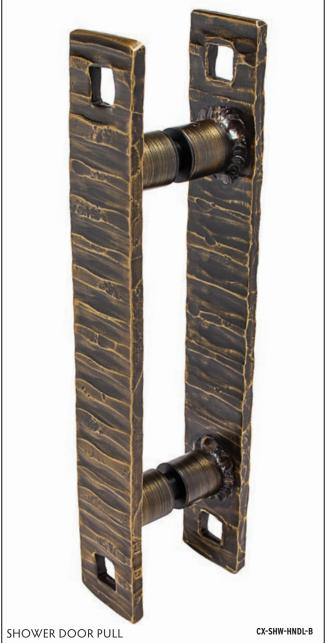

### **ACCESSORIES INCLUDE**

- CROSS HANDLES
- ALTERNATE SHOWER ARM LENGTHS
- PLUNGER STYLE SHOWER HEAD & ARM
- HAND SHOWER SLIDE BAR

- SHOWER DOOR HANDLES
- EXTENSION TO CONVERT TUB-FILLER TO FOOTWASH
- SHOWER DRAINS

# THE **CIXX**COLLECTION

Coordinated Bath Accessories

Each is Hand-Hammered and Unique