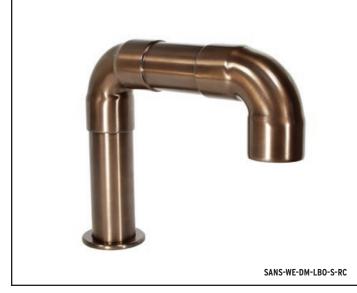

### SANS HANDS SENSOR FAUCETS

### Who Says Sensor Faucets Have To Be Boring?

Featuring any of Sonoma Forge's spout designs, the system has no visible sensors, and no reliance on faulty, infra-red. Our Sans Hands sensor faucets utilize state-of-the-art, hands-free technology based on a magnetic field created from a low voltage current running through the spout's metal. The system is activated when your hand approaches the spout and breaks the field, providing a smooth, sanitary experience along with the stylish and streamlined look.