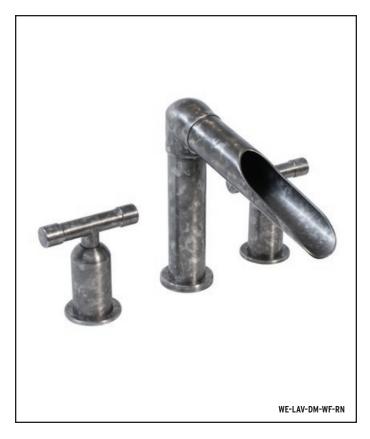

### **Classic Sonoma Forge**

The distinctive lines of WaterBridge faucets are a beautiful blend of raw plumbing parts and your choice of an Asian-inspired waterfall spout or the more industrial elbow spout. Our popular WaterBridge Exposed Shower systems make bathing a luxurious experience. Complete the suite with coordinated accessories.

| ELBOW SPOUT            | (PG 8-9)   |
|------------------------|------------|
| TUB FILLERS            | (PG 10-11) |
| BAR FAUCETS            | (PG 56)    |
| EXPOSED SHOWER SYSTEMS | (PG 12-23) |
| ACCCESSORIES           | (PG 24-25) |
| OPTIONAL CROSS HANDLES |            |