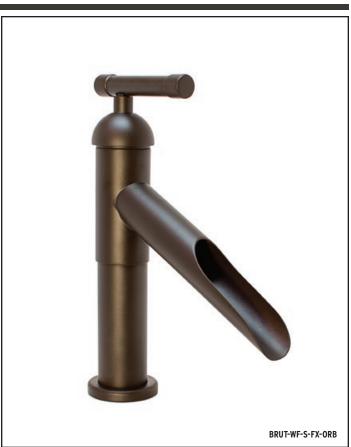

### From The Wine Country

The Brut Collection pays homage to our surroundings here in Sonoma Valley and the familiar scenes of laboring in the vineyards & wineries, followed at the end of the day with a rewarding glass of sparkling wine. Its designs soften the rough edges of raw plumbing parts with elegance and ease with a restrained design that is enhanced by our Waterfall or Elbow spout.

| • | LAV 8 | BAR | FAUCETS | (P | 46-49) |
|---|-------|-----|---------|----|--------|
|---|-------|-----|---------|----|--------|

MADE IN AMERICA

WATERFALL SPOUT.....(PG 46-47)

<sup>•</sup> ELBOW SPOUT .....(PG 48-49)