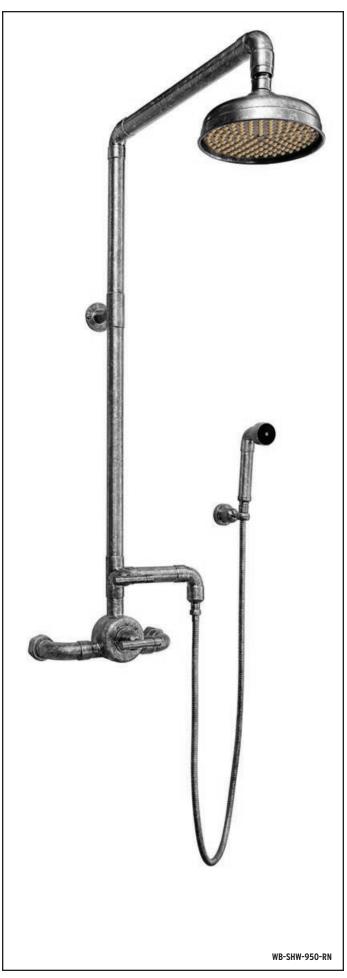

### WATERBRIDGE EXPOSED SHOWERS

This popular line of exposed shower systems has been inspiring many stylish and creative installation ideas for years. Let this be the centerpiece of your custom-designed, stunning bathroom, coordinated with matching WaterBridge faucets and accessories.

### **ACCESSORIES INCLUDE**

- CROSS HANDLES
- ALTERNATE SHOWER ARM LENGTHS
- PLUNGER STYLE SHOWER HEAD & ARM
- HAND SHOWER SLIDE BAR

- SHOWER DOOR HANDLES
- EXTENSION TO CONVERT TUB-FILLER TO FOOTWASH
- SHOWER DRAINS