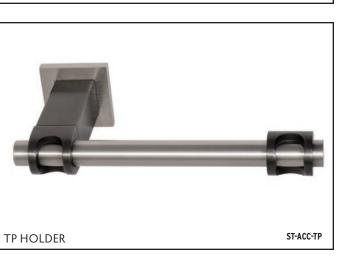

### **ACCESSORIES INCLUDE**

- CROSS HANDLES
- ALTERNATE SHOWER ARM LENGTHS
- PLUNGER STYLE SHOWER HEAD & ARM
- HAND SHOWER SLIDE BAR

- SHOWER DOOR HANDLES
- EXTENSION TO CONVERT TUB-FILLER TO FOOTWASH
- SHOWER DRAINS

Accessories to Complement WaterBridge, WherEver, Brut, or WingNut