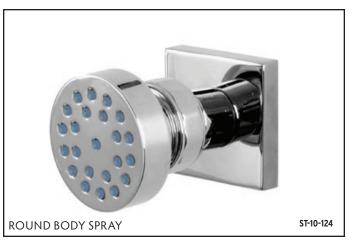

### **ACCESSORIES INCLUDE**

- CROSS HANDLES
- ALTERNATE SHOWER ARM LENGTHS
- PLUNGER STYLE SHOWER HEAD & ARM
- HAND SHOWER SLIDE BAR

- SHOWER DOOR HANDLES
- EXTENSION TO CONVERT TUB-FILLER TO FOOTWASH
- SHOWER DRAINS

### WATERBRIDGE EXPOSED SHOWERS

This popular line of exposed shower systems has been inspiring many stylish and creative installation ideas for years. Let this be the centerpiece of your custom-designed, stunning bathroom, coordinated with matching WaterBridge faucets and accessories.