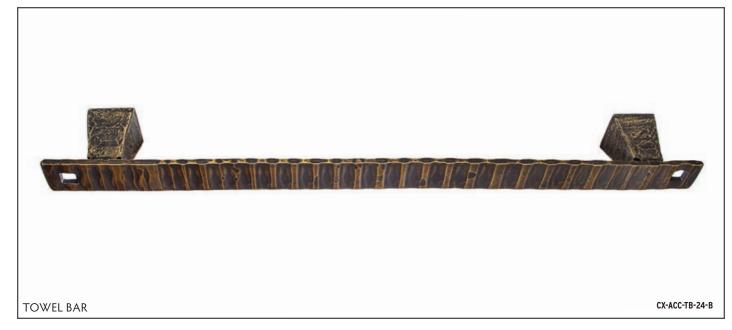

# THE **CIXX**COLLECTION

Coordinated Bath Accessories

Each is Hand-Hammered and Unique