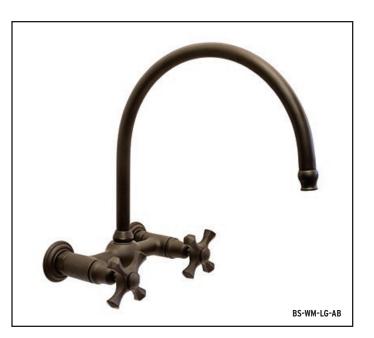

## **KITCHEN & BAR FAUCETS**

### Putting A Little Muscle in Your Kitchen

Like the way your Sonoma Forge faucets and showers look in the bath? Now that same aesthetic brilliance can enhance the kitchen environment. Following the very popular Brut Collection of lav faucets, the Brut with pull-out spray (facing page) marches proudly into the kitchen. The Brut with pull-out spray is a real work horse that employs a dual-spray function in the wand. Completing the kitchen suite are Point-Of-Use faucets (pg 56), Brut Prep faucet (Pg 57), plus air gaps, air switches and soap pumps for a perfectly coordinated look. Additional styles are available in our other Collections, such as the WingNut (above and pg 60-61), WaterBridge (pg 58), The Cuvée (pg 58-59), and The BrownStone (pg 58, 62-63).