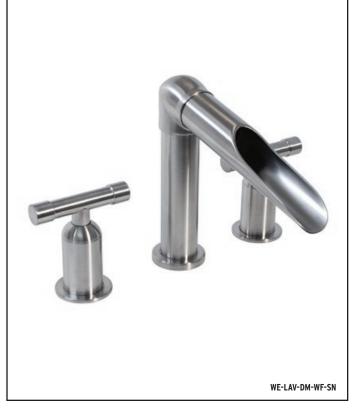

### THE WHEREVER COLLECTION

WATERFALL SPOUT

# THE WHEREVER COLLECTION

### **Our Most Versatile Collection**

Based on the same industrial aesthetic as the WaterBridge Collection, the WherEver Collection is simply a wide spread version that employs independent controls which can be installed "wherever" you desire. Paired with your choice of waterfall spout, gooseneck spout, elbow spout and cap spout, this collection offers you ultimate flexibility.

### LAV FAUCETS & TUB FILLERS

- WATERFALL SPOUT.....(PG 26-29)
   GOOSENECK SPOUT.....(PG 30-31)
- ELBOW & CAP SPOUTS.....(PG 32-33)
- SHOWER SYSTEMS .....(PG 34-35)
   ACCCESSORIES .....(PG 24-25)
- OPTIONAL CROSS HANDLES
- MADE IN AMERICA