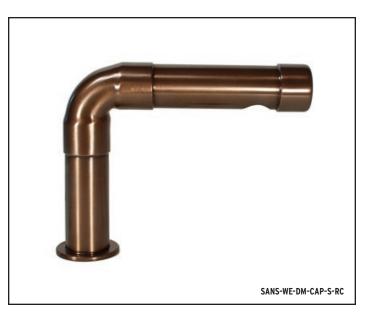

### SANS HANDS SENSOR FAUCETS

### Who Says Sensor Faucets Have To Be Boring?

Featuring any of Sonoma Forge's spout designs, the system has no visible sensors, and no reliance on faulty, infra-red. Our Sans Hands sensor faucets utilize state-of-the-art, hands-free technology based on a magnetic field created from a low voltage current running through the spout's metal. The system is activated when your hand approaches the spout and breaks the field, providing a smooth, sanitary experience along with the stylish and streamlined look.