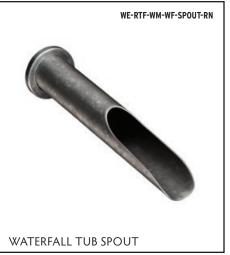

### **Classic Sonoma Forge**

The distinctive lines of WaterBridge faucets are a beautiful blend of raw plumbing parts and your choice of an Asian-inspired waterfall spout or the more industrial elbow spout. Our popular WaterBridge Exposed Shower systems make bathing a luxurious experience. Complete the suite with coordinated accessories.

| ELBOW SPOUT            | (PG 8-9)   |
|------------------------|------------|
| TUB FILLERS            | (PG 10-11) |
| BAR FAUCETS            | (PG 56)    |
| EXPOSED SHOWER SYSTEMS | (PG 12-23) |
| ACCCESSORIES           | (PG 24-25) |
| OPTIONAL CROSS HANDLES |            |