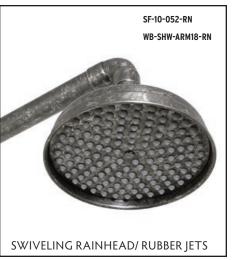

### WATERBRIDGE EXPOSED SHOWERS

This popular line of exposed shower systems has been inspiring many stylish and creative installation ideas for years. Let this be the centerpiece of your custom-designed, stunning bathroom, coordinated with matching WaterBridge faucets and accessories.

### **ACCESSORIES INCLUDE**

- CROSS HANDLES
- ALTERNATE SHOWER ARM LENGTHS
- PLUNGER STYLE SHOWER HEAD & ARM
- HAND SHOWER SLIDE BAR

- SHOWER DOOR HANDLES
- EXTENSION TO CONVERT TUB-FILLER TO FOOTWASH
- SHOWER DRAINS