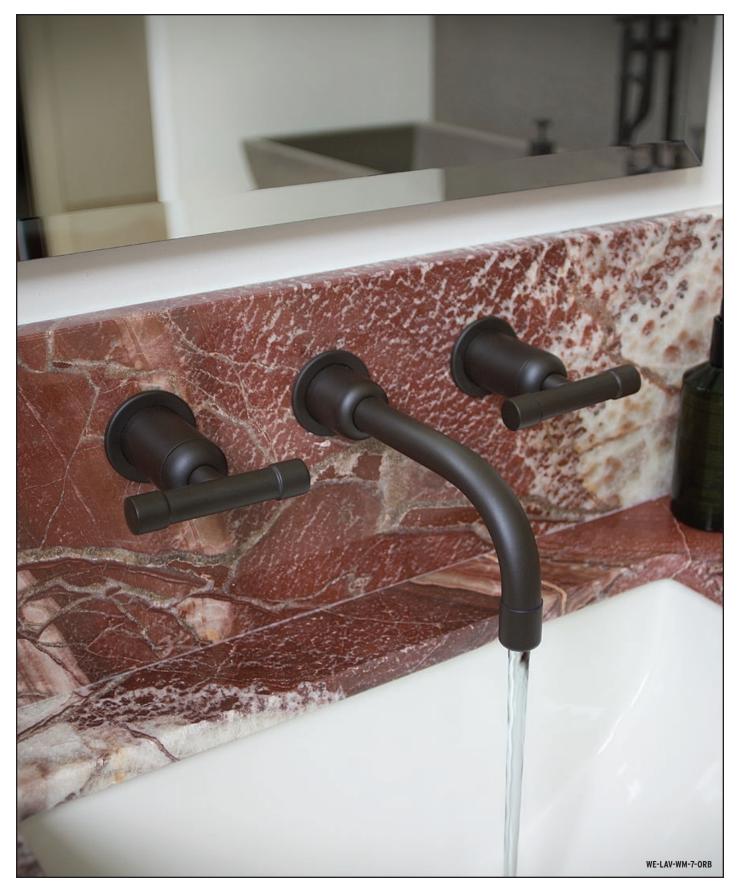

# THE WATERBRIDGE COLLECTION

### **Classic Sonoma Forge**

The distinctive lines of WaterBridge faucets are a beautiful blend of raw plumbing parts and your choice of an Asian-inspired waterfall spout or the more industrial elbow spout. Our popular WaterBridge Exposed Shower systems make bathing a luxurious experience. Complete the suite with coordinated accessories.

| ELBOW SPOUT            | (PG 8-9)   |
|------------------------|------------|
| TUB FILLERS            | (PG 10-11) |
| BAR FAUCETS            | (PG 56)    |
| EXPOSED SHOWER SYSTEMS | (PG 12-23) |
| ACCCESSORIES           | (PG 24-25) |
| OPTIONAL CROSS HANDLES |            |