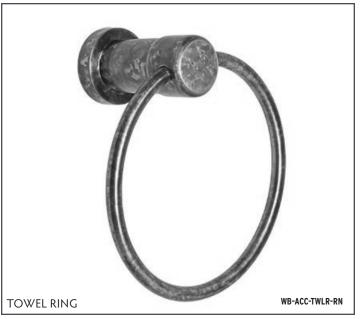

G 10-11) |
| BAR FAUCETS            | (PG 56)    |
| EXPOSED SHOWER SYSTEMS | (PG 12-23) |
| ACCCESSORIES           | (PG 24-25) |
| OPTIONAL CROSS HANDLES |            |

WATERFALL SPOUT.

MADE IN AMERICA



























11











### **ACCESSORIES INCLUDE**

- CROSS HANDLES
- ALTERNATE SHOWER ARM LENGTHS
- PLUNGER STYLE SHOWER HEAD & ARM
- HAND SHOWER SLIDE BAR

- SHOWER DOOR HANDLES
- EXTENSION TO CONVERT TUB-FILLER TO FOOTWASH
- SHOWER DRAINS

MADE IN AMERICA



### WATERBRIDGE EXPOSED SHOWERS

This popular line of exposed shower systems has been inspiring many stylish and creative installation ideas for years. Let this be the centerpiece of your custom-designed, stunning bathroom, coordinated with matching WaterBridge faucets and accessories.











































Accessories to Complement WaterBridge, WherEver, Brut, or WingNut







### THE WHEREVER COLLECTION

WATERFALL SPOUT











# THE WHEREVER COLLECTION

### **Our Most Versatile Collection**

Based on the same industrial aesthetic as the WaterBridge Collection, the WherEver Collection is simply a wide spread version that employs independent controls which can be installed "wherever" you desire. Paired with your choice of waterfall spout, gooseneck spout, elbow spout and cap spout, this collection offers you ultimate flexibility.

### LAV FAUCETS & TUB FILLERS

- WATERFALL SPOUT.....(PG 26-29)
   GOOSENECK SPOUT.....(PG 30-31)
- ELBOW & CAP SPOUTS.....(PG 32-33)
- SHOWER SYSTEMS .....(PG 34-35)
   ACCCESSORIES .....(PG 24-25)
- OPTIONAL CROSS HANDLES
- MADE IN AMERICA