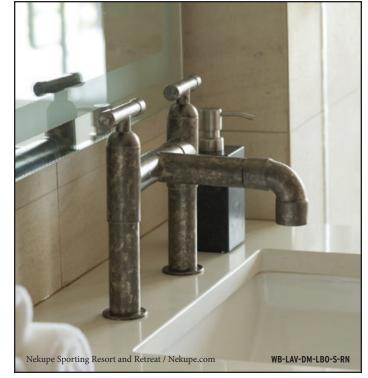

### THE WHEREVER COLLECTION

WATERFALL SPOUT

# THE WHEREVER COLLECTION

### **Our Most Versatile Collection**

Based on the same industrial aesthetic as the WaterBridge Collection, the WherEver Collection is simply a wide spread version that employs independent controls which can be installed "wherever" you desire. Paired with your choice of waterfall spout, gooseneck spout, elbow spout and cap spout, this collection offers you ultimate flexibility.

### LAV FAUCETS & TUB FILLERS

- WATERFALL SPOUT.....(PG 26-29)
   GOOSENECK SPOUT.....(PG 30-31)
- ELBOW & CAP SPOUTS.....(PG 32-33)
- SHOWER SYSTEMS .....(PG 34-35)
   ACCCESSORIES .....(PG 24-25)
- OPTIONAL CROSS HANDLES
- MADE IN AMERICA