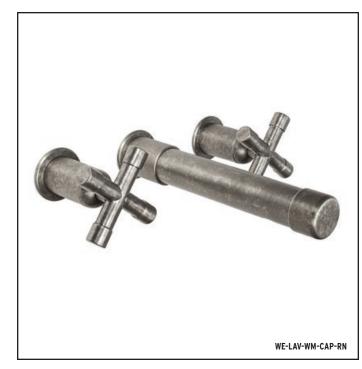

# THE WATERBRIDGE COLLECTION

### **Classic Sonoma Forge**

The distinctive lines of WaterBridge faucets are a beautiful blend of raw plumbing parts and your choice of an Asian-inspired waterfall spout or the more industrial elbow spout. Our popular WaterBridge Exposed Shower systems make bathing a luxurious experience. Complete the suite with coordinated accessories.

| ELBOW SPOUT            | (PG 8-9)   |
|------------------------|------------|
| TUB FILLERS            | (PG 10-11) |
| BAR FAUCETS            | (PG 56)    |
| EXPOSED SHOWER SYSTEMS | (PG 12-23) |
| ACCCESSORIES           | (PG 24-25) |
| OPTIONAL CROSS HANDLES |            |