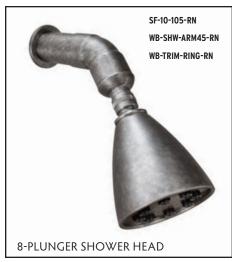

### **ACCESSORIES INCLUDE**

- CROSS HANDLES
- ALTERNATE SHOWER ARM LENGTHS
- PLUNGER STYLE SHOWER HEAD & ARM
- HAND SHOWER SLIDE BAR

- SHOWER DOOR HANDLES
- EXTENSION TO CONVERT TUB-FILLER TO FOOTWASH
- SHOWER DRAINS

### WATERBRIDGE EXPOSED SHOWERS

This popular line of exposed shower systems has been inspiring many stylish and creative installation ideas for years. Let this be the centerpiece of your custom-designed, stunning bathroom, coordinated with matching WaterBridge faucets and accessories.