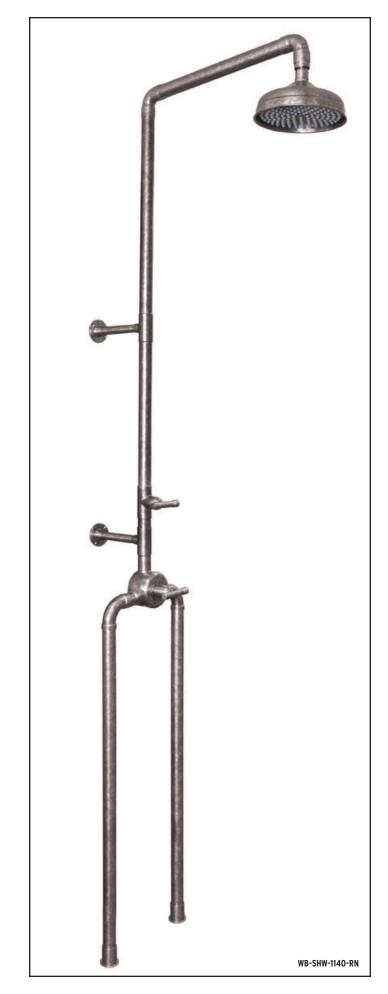

### WATERBRIDGE EXPOSED SHOWERS

This popular line of exposed shower systems has been inspiring many stylish and creative installation ideas for years. Let this be the centerpiece of your custom-designed, stunning bathroom, coordinated with matching WaterBridge faucets and accessories.

### **ACCESSORIES INCLUDE**

- CROSS HANDLES
- ALTERNATE SHOWER ARM LENGTHS
- PLUNGER STYLE SHOWER HEAD & ARM
- HAND SHOWER SLIDE BAR

- SHOWER DOOR HANDLES
- EXTENSION TO CONVERT TUB-FILLER TO FOOTWASH
- SHOWER DRAINS