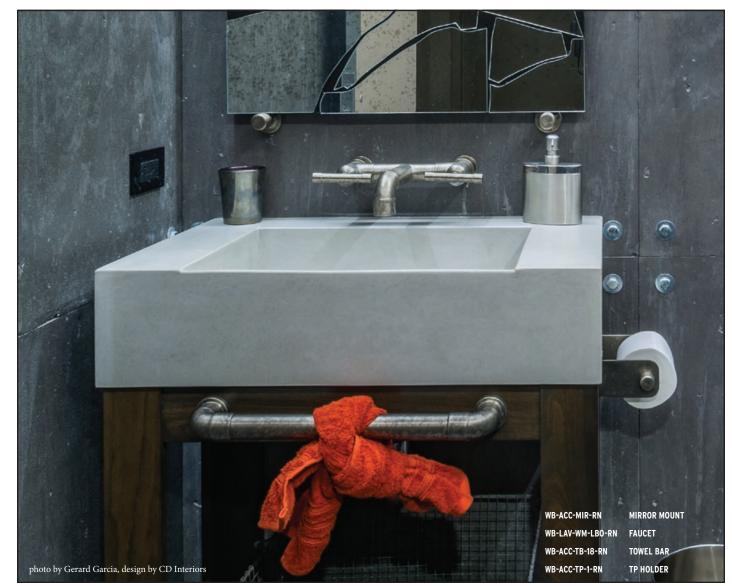

conditions. We recommend visiting a local showroom to select product model and finish.









# THE WATERBRIDGE COLLECTION

### **Classic Sonoma Forge**

The distinctive lines of WaterBridge faucets are a beautiful blend of raw plumbing parts and your choice of an Asian-inspired waterfall spout or the more industrial elbow spout. Our popular WaterBridge Exposed Shower systems make bathing a luxurious experience. Complete the suite with coordinated accessories.

| ELBOW SPOUT            | (PG 8-9)   |
|------------------------|------------|
| TUB FILLERS            | (PG 10-11) |
| BAR FAUCETS            | (PG 56)    |
| EXPOSED SHOWER SYSTEMS | (PG 12-23) |
| ACCCESSORIES           | (PG 24-25) |
| OPTIONAL CROSS HANDLES |            |

WATERFALL SPOUT.

MADE IN AMERICA



























11











### **ACCESSORIES INCLUDE**

- CROSS HANDLES
- ALTERNATE SHOWER ARM LENGTHS
- PLUNGER STYLE SHOWER HEAD & ARM
- HAND SHOWER SLIDE BAR

- SHOWER DOOR HANDLES
- EXTENSION TO CONVERT TUB-FILLER TO FOOTWASH
- SHOWER DRAINS

MADE IN AMERICA



### WATERBRIDGE EXPOSED SHOWERS

This popular line of exposed shower systems has been inspiring many stylish and creative installation ideas for years. Let this be the centerpiece of your custom-designed, stunning bathroom, coordinated with matching WaterBridge faucets and accessories.











































Accessories to Complement WaterBridge, WherEver, Brut, or WingNut







### THE WHEREVER COLLECTION

WATERFALL SPOUT











# THE WHEREVER COLLECTION

### **Our Most Versatile Collection**

Based on the