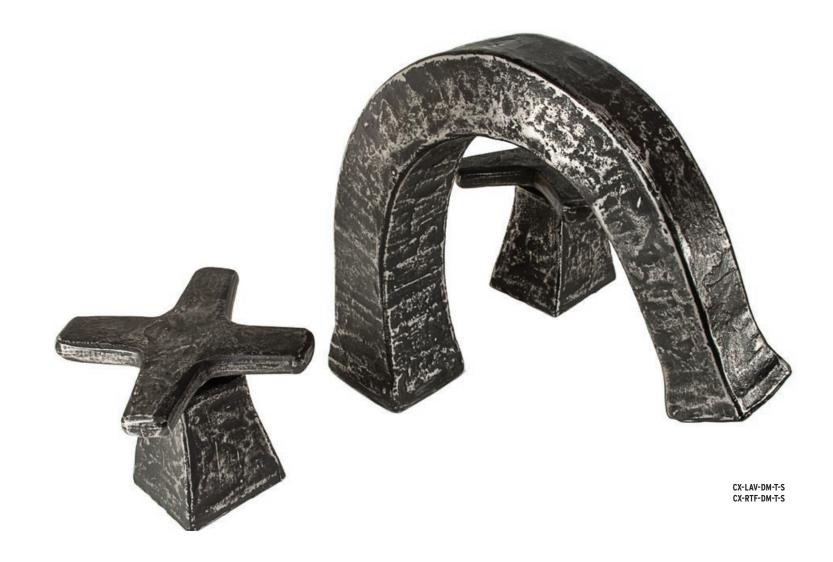

### Each is Hand-Hammered and Unique

Celebrating a blacksmith's labor of forming metal into one-of-a-kind, hand-forged pieces of art, the CiXX Collection exudes a rugged muscularity that stands alone among the many look-alike styles available today. The CiXX suite is a truly unique collection "Like nothing else in the showroom!"

# THE **CIXX**COLLECTION

Coordinated Bath Accessories

Each is Hand-Hammered and Unique