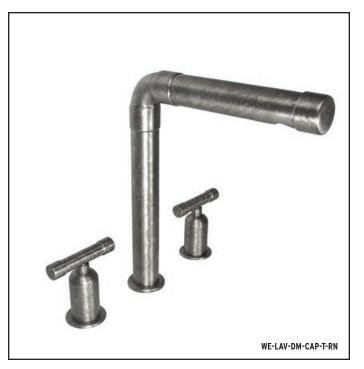

# THE WHEREVER COLLECTION

### **Our Most Versatile Collection**

Based on the same industrial aesthetic as the WaterBridge Collection, the WherEver Collection is simply a wide spread version that employs independent controls which can be installed "wherever" you desire. Paired with your choice of waterfall spout, gooseneck spout, elbow spout and cap spout, this collection offers you ultimate flexibility.

### LAV FAUCETS & TUB FILLERS

- WATERFALL SPOUT.....(PG 26-29)
   GOOSENECK SPOUT.....(PG 30-31)
- ELBOW & CAP SPOUTS.....(PG 32-33)
- SHOWER SYSTEMS .....(PG 34-35)
   ACCCESSORIES .....(PG 24-25)
- OPTIONAL CROSS HANDLES
- MADE IN AMERICA