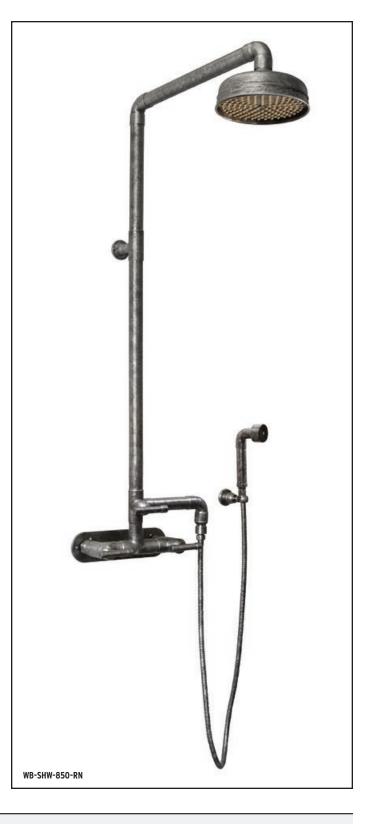

### WATERBRIDGE EXPOSED SHOWERS

This popular line of exposed shower systems has been inspiring many stylish and creative installation ideas for years. Let this be the centerpiece of your custom-designed, stunning bathroom, coordinated with matching WaterBridge faucets and accessories.

### **ACCESSORIES INCLUDE**

- CROSS HANDLES
- ALTERNATE SHOWER ARM LENGTHS
- PLUNGER STYLE SHOWER HEAD & ARM
- HAND SHOWER SLIDE BAR

- SHOWER DOOR HANDLES
- EXTENSION TO CONVERT TUB-FILLER TO FOOTWASH
- SHOWER DRAINS