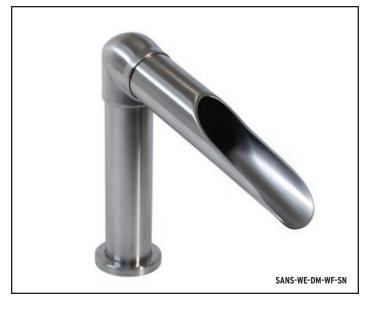

### **Our Most Versatile Collection**

Based on the same industrial aesthetic as the WaterBridge Collection, the WherEver Collection is simply a wide spread version that employs independent controls which can be installed "wherever" you desire. Paired with your choice of waterfall spout, gooseneck spout, elbow spout and cap spout, this collection offers you ultimate flexibility.

### LAV FAUCETS & TUB FILLERS

- WATERFALL SPOUT.....(PG 26-29)
   GOOSENECK SPOUT.....(PG 30-31)
- ELBOW & CAP SPOUTS.....(PG 32-33)
- SHOWER SYSTEMS .....(PG 34-35)
   ACCCESSORIES .....(PG 24-25)
- OPTIONAL CROSS HANDLES
- MADE IN AMERICA