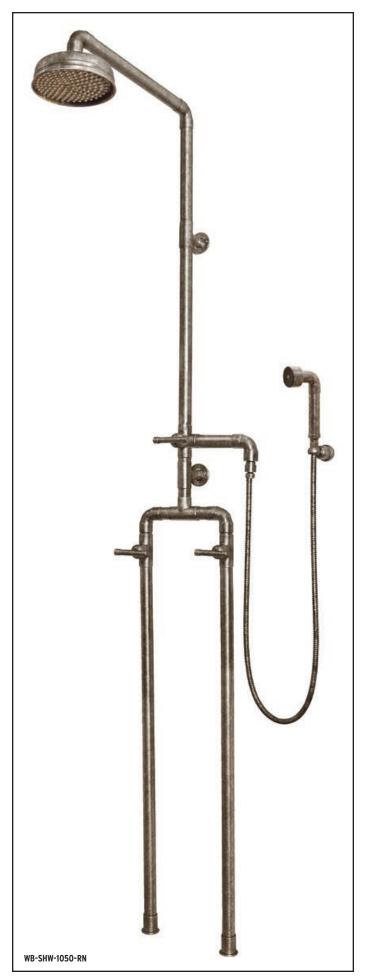

### WATERBRIDGE EXPOSED SHOWERS

This popular line of exposed shower systems has been inspiring many stylish and creative installation ideas for years. Let this be the centerpiece of your custom-designed, stunning bathroom, coordinated with matching WaterBridge faucets and accessories.

### **ACCESSORIES INCLUDE**

- CROSS HANDLES
- ALTERNATE SHOWER ARM LENGTHS
- PLUNGER STYLE SHOWER HEAD & ARM
- HAND SHOWER SLIDE BAR

- SHOWER DOOR HANDLES
- EXTENSION TO CONVERT TUB-FILLER TO FOOTWASH
- SHOWER DRAINS