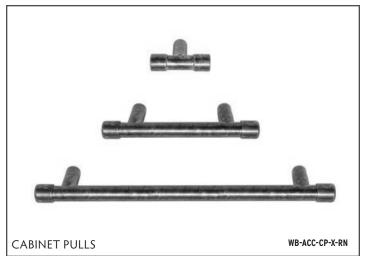

### **ACCESSORIES INCLUDE**

- CROSS HANDLES
- ALTERNATE SHOWER ARM LENGTHS
- PLUNGER STYLE SHOWER HEAD & ARM
- HAND SHOWER SLIDE BAR

- SHOWER DOOR HANDLES
- EXTENSION TO CONVERT TUB-FILLER TO FOOTWASH
- SHOWER DRAINS