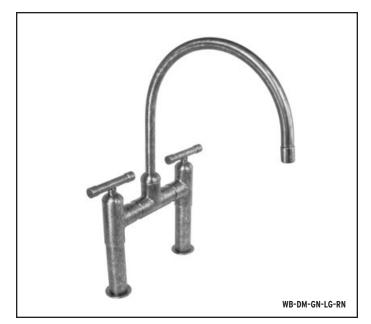

## **KITCHEN & BAR FAUCETS**

### Putting A Little Muscle in Your Kitchen

Like the way your Sonoma Forge faucets and showers look in the bath? Now that same aesthetic brilliance can enhance the kitchen environment. Following the very popular Brut Collection of lav faucets, the Brut with pull-out spray (facing page) marches proudly into the kitchen. The Brut with pull-out spray is a real work horse that employs a dual-spray function in the wand. Completing the kitchen suite are Point-Of-Use faucets (pg 56), Brut Prep faucet (Pg 57), plus air gaps, air switches and soap pumps for a perfectly coordinated look. Additional styles are available in our other Collections, such as the WingNut (above and pg 60-61), WaterBridge (pg 58), The Cuvée (pg 58-59), and The BrownStone (pg 58, 62-63).