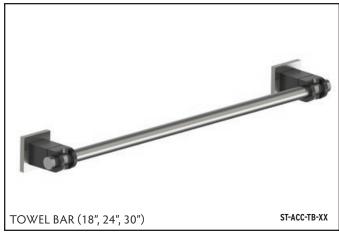

### **ACCESSORIES INCLUDE**

- CROSS HANDLES
- ALTERNATE SHOWER ARM LENGTHS
- PLUNGER STYLE SHOWER HEAD & ARM
- HAND SHOWER SLIDE BAR

- SHOWER DOOR HANDLES
- EXTENSION TO CONVERT TUB-FILLER TO FOOTWASH
- SHOWER DRAINS

Accessories to Complement WaterBridge, WherEver, Brut, or WingNut