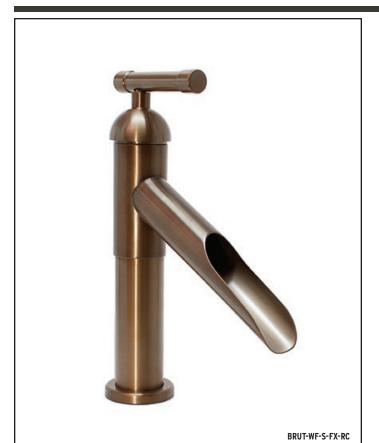

### From The Wine Country

The Brut Collection pays homage to our surroundings here in Sonoma Valley and the familiar scenes of laboring in the vineyards & wineries, followed at the end of the day with a rewarding glass of sparkling wine. Its designs soften the rough edges of raw plumbing parts with elegance and ease with a restrained design that is enhanced by our Waterfall or Elbow spout.

| • | LAV 8 | BAR | FAUCETS | (P | 46-49) |
|---|-------|-----|---------|----|--------|
|---|-------|-----|---------|----|--------|

MADE IN AMERICA

WATERFALL SPOUT.....(PG 46-47)

<sup>•</sup> ELBOW SPOUT .....(PG 48-49)