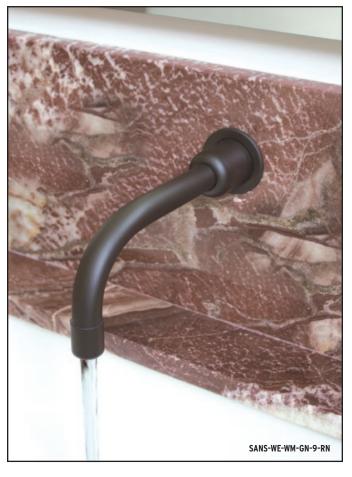

### SANS HANDS SENSOR FAUCETS

### Who Says Sensor Faucets Have To Be Boring?

Featuring any of Sonoma Forge's spout designs, the system has no visible sensors, and no reliance on faulty, infra-red. Our Sans Hands sensor faucets utilize state-of-the-art, hands-free technology based on a magnetic field created from a low voltage current running through the spout's metal. The system is activated when your hand approaches the spout and breaks the field, providing a smooth, sanitary experience along with the stylish and streamlined look.