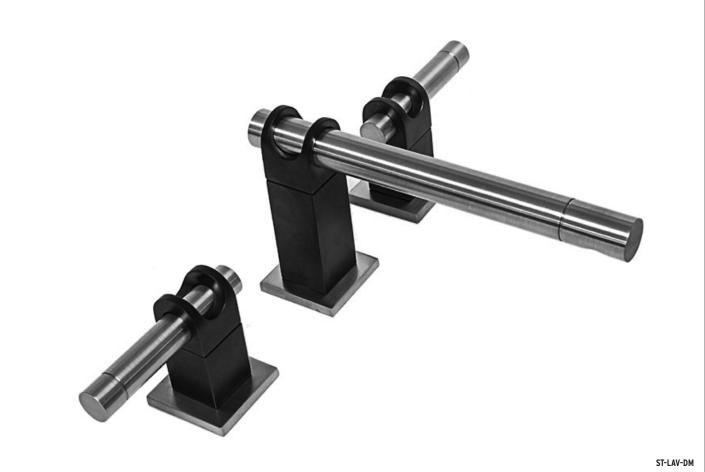

# THE **STRAP** COLLECTION

### **Industrial Chic**

The Strap took its inspiration from humble yoke fasteners that integrate seamlessly with sleek cylinders for a tone of strength and simplicity. Accentuated by a split-finish of Satin Nickel and Satin Black, this collection says "contemporary," while retaining its industrial signature.

| LAV FAUCETS    | (PG 42-43) |
|----------------|------------|
| TUB FILLERS    | (PG 42-43) |
| SHOWER SYSTEMS | (PG 44-45) |
| ACCCESSORIES   | (PG 44)    |