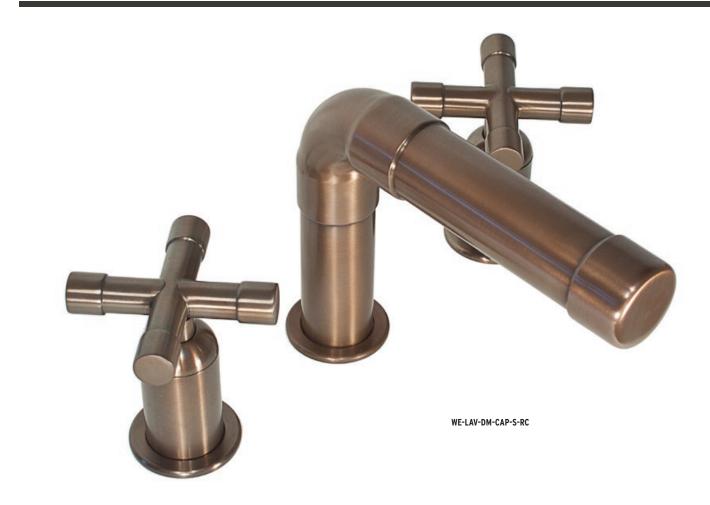

# THE WATERBRIDGE COLLECTION

### **Classic Sonoma Forge**

The distinctive lines of WaterBridge faucets are a beautiful blend of raw plumbing parts and your choice of an Asian-inspired waterfall spout or the more industrial elbow spout. Our popular WaterBridge Exposed Shower systems make bathing a luxurious experience. Complete the suite with coordinated accessories.

| ELBOW SPOUT            | (PG 8-9)   |
|------------------------|------------|
| TUB FILLERS            | (PG 10-11) |
| BAR FAUCETS            | (PG 56)    |
| EXPOSED SHOWER SYSTEMS | (PG 12-23) |
| ACCCESSORIES           | (PG 24-25) |
| OPTIONAL CROSS HANDLES |            |