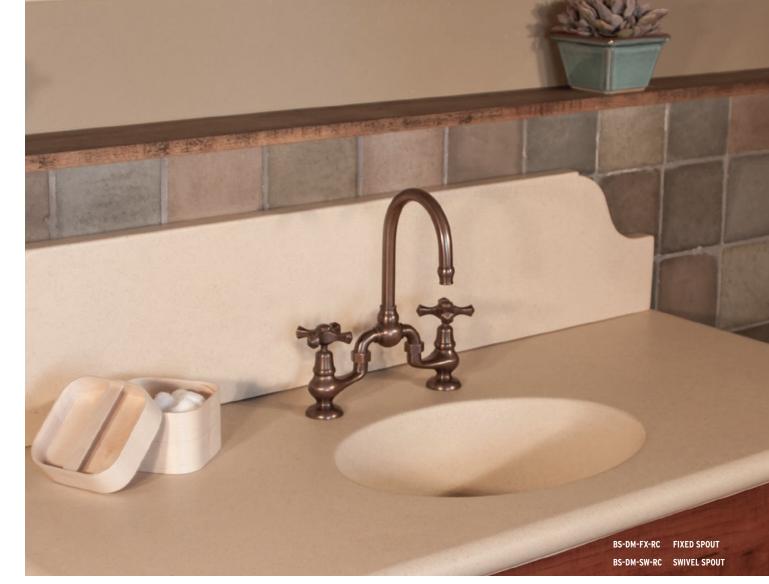

# THE WATERBRIDGE COLLECTION

### **Classic Sonoma Forge**

The distinctive lines of WaterBridge faucets are a beautiful blend of raw plumbing parts and your choice of an Asian-inspired waterfall spout or the more industrial elbow spout. Our popular WaterBridge Exposed Shower systems make bathing a luxurious experience. Complete the suite with coordinated accessories.

| ELBOW SPOUT            | (PG 8-9)   |
|------------------------|------------|
| TUB FILLERS            | (PG 10-11) |
| BAR FAUCETS            | (PG 56)    |
| EXPOSED SHOWER SYSTEMS | (PG 12-23) |
| ACCCESSORIES           | (PG 24-25) |
| OPTIONAL CROSS HANDLES |            |