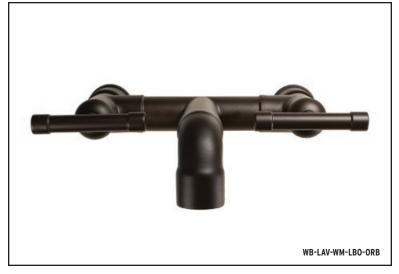

# THE WATERBRIDGE COLLECTION

### **Classic Sonoma Forge**

The distinctive lines of WaterBridge faucets are a beautiful blend of raw plumbing parts and your choice of an Asian-inspired waterfall spout or the more industrial elbow spout. Our popular WaterBridge Exposed Shower systems make bathing a luxurious experience. Complete the suite with coordinated accessories.

| ELBOW SPOUT            | (PG 8-9)   |
|------------------------|------------|
| TUB FILLERS            | (PG 10-11) |
| BAR FAUCETS            | (PG 56)    |
| EXPOSED SHOWER SYSTEMS | (PG 12-23) |
| ACCCESSORIES           | (PG 24-25) |
| OPTIONAL CROSS HANDLES |            |