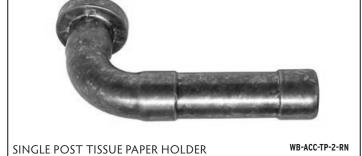

### **ACCESSORIES INCLUDE**

- CROSS HANDLES
- ALTERNATE SHOWER ARM LENGTHS
- PLUNGER STYLE SHOWER HEAD & ARM
- HAND SHOWER SLIDE BAR

- SHOWER DOOR HANDLES
- EXTENSION TO CONVERT TUB-FILLER TO FOOTWASH
- SHOWER DRAINS

Accessories to Complement WaterBridge, WherEver, Brut, or WingNut