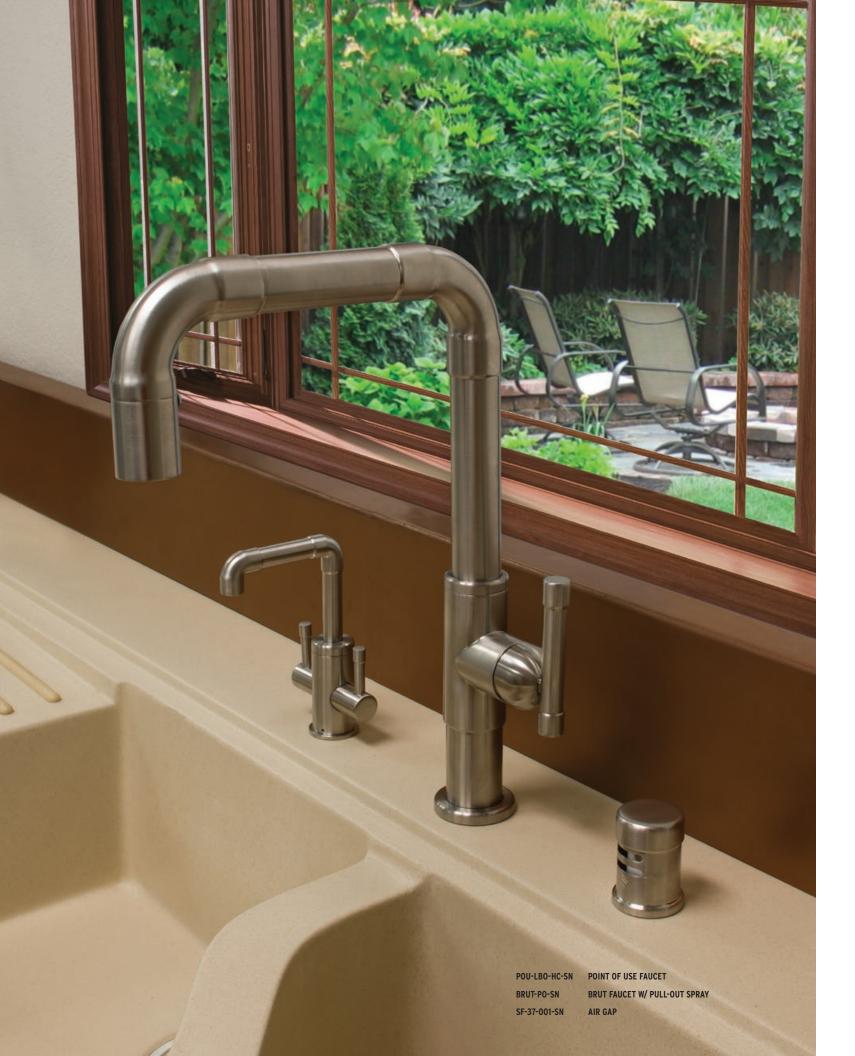

### Putting A Little Muscle in Your Kitchen

Like the way your Sonoma Forge faucets and showers look in the bath? Now that same aesthetic brilliance can enhance the kitchen environment. Following the very popular Brut Collection of lav faucets, the Brut with pull-out spray (facing page) marches proudly into the kitchen. The Brut with pull-out spray is a real work horse that employs a dual-spray function in the wand. Completing the kitchen suite are Point-Of-Use faucets (pg 56), Brut Prep faucet (Pg 57), plus air gaps, air switches and soap pumps for a perfectly coordinated look. Additional styles are available in our other Collections, such as the WingNut (above and pg 60-61), WaterBridge (pg 58), The Cuvée (pg 58-59), and The BrownStone (pg 58, 62-63).

### PREP & POINT OF USE FAUCETS

**The Brut Prep** faucet provides service and convenience to kitchen islands and wet bars while complementing the larger kitchen faucet with pull-out spray. Its compact design features a swiveling Elbow spout (shown above).

**Point-of-Use** water treatment systems are becoming increasingly popular, and with good reason. Sonoma Forge combines well-executed design with quality materials that ensure safety and purity (facing page). Offering two spout designs, they are compatible with most water treatment systems currently on the market.