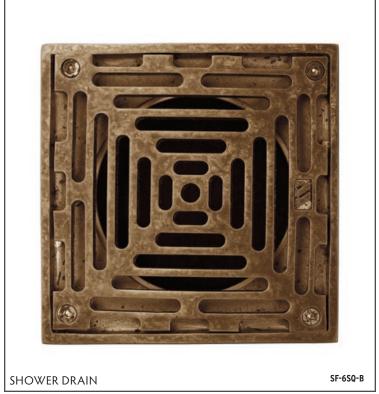

### **ACCESSORIES INCLUDE**

- CROSS HANDLES
- ALTERNATE SHOWER ARM LENGTHS
- PLUNGER STYLE SHOWER HEAD & ARM
- HAND SHOWER SLIDE BAR

- SHOWER DOOR HANDLES
- EXTENSION TO CONVERT TUB-FILLER TO FOOTWASH
- SHOWER DRAINS