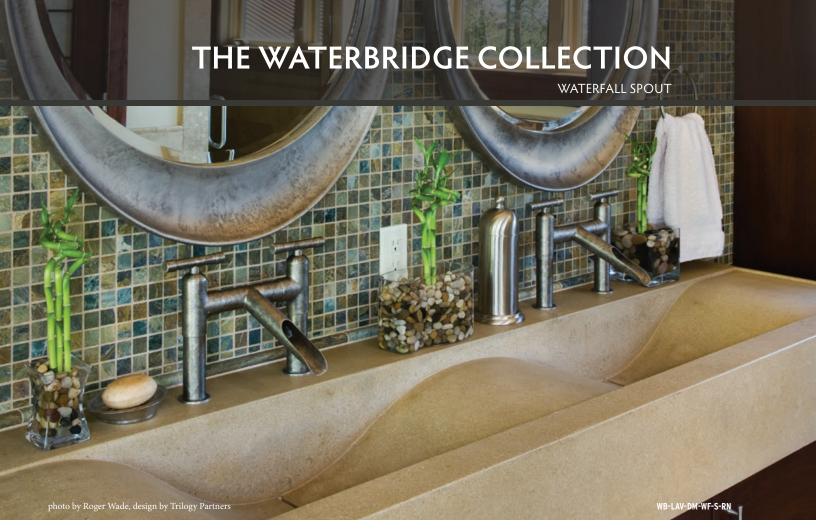

# THE WATERBRIDGE COLLECTION

### **Classic Sonoma Forge**

The distinctive lines of WaterBridge faucets are a beautiful blend of raw plumbing parts and your choice of an Asian-inspired waterfall spout or the more industrial elbow spout. Our popular WaterBridge Exposed Shower systems make bathing a luxurious experience. Complete the suite with coordinated accessories.

| ELBOW SPOUT            | (PG 8-9)   |
|------------------------|------------|
| TUB FILLERS            | (PG 10-11) |
| BAR FAUCETS            | (PG 56)    |
| EXPOSED SHOWER SYSTEMS | (PG 12-23) |
| ACCCESSORIES           | (PG 24-25) |
| OPTIONAL CROSS HANDLES |            |

WATERFALL SPOUT.

MADE IN AMERICA

11