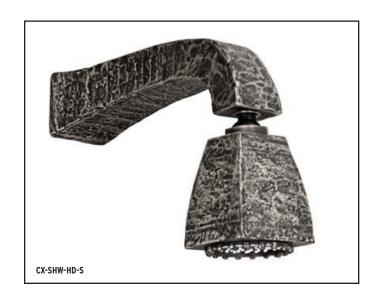

CX-SHW-HD-B SHOWER ARM & HEAD
CX-WM-1/2VC-B VOLUME CONTROL
CX-THERM-B THERMOSTATIC CONTROL