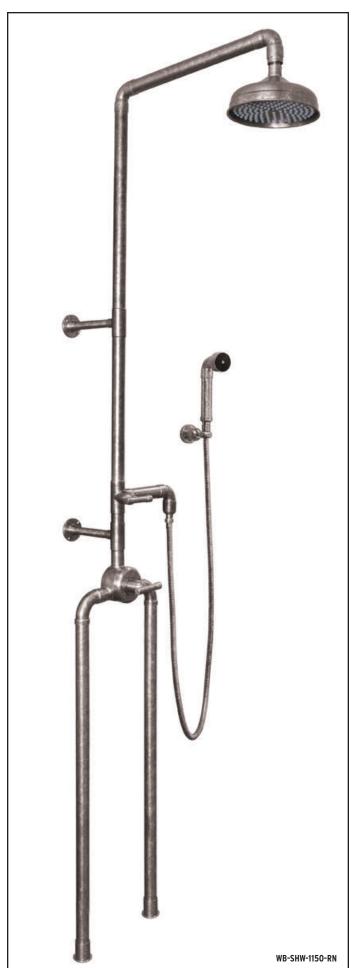

### WATERBRIDGE EXPOSED SHOWERS

This popular line of exposed shower systems has been inspiring many stylish and creative installation ideas for years. Let this be the centerpiece of your custom-designed, stunning bathroom, coordinated with matching WaterBridge faucets and accessories.

### **ACCESSORIES INCLUDE**

- CROSS HANDLES
- ALTERNATE SHOWER ARM LENGTHS
- PLUNGER STYLE SHOWER HEAD & ARM
- HAND SHOWER SLIDE BAR

- SHOWER DOOR HANDLES
- EXTENSION TO CONVERT TUB-FILLER TO FOOTWASH
- SHOWER DRAINS