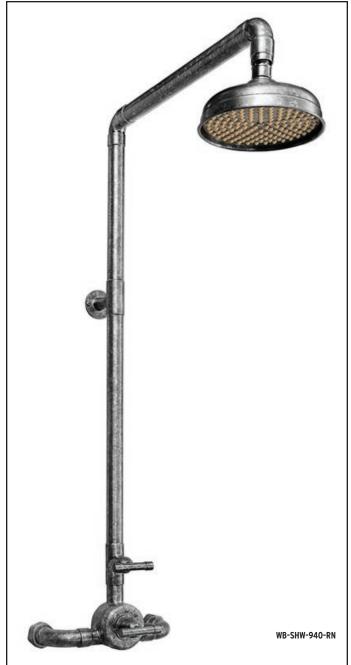

### **Classic Sonoma Forge**

The distinctive lines of WaterBridge faucets are a beautiful blend of raw plumbing parts and your choice of an Asian-inspired waterfall spout or the more industrial elbow spout. Our popular WaterBridge Exposed Shower systems make bathing a luxurious experience. Complete the suite with coordinated accessories.

| ELBOW SPOUT            | (PG 8-9)   |
|------------------------|------------|
| TUB FILLERS            | (PG 10-11) |
| BAR FAUCETS            | (PG 56)    |
| EXPOSED SHOWER SYSTEMS | (PG 12-23) |
| ACCCESSORIES           | (PG 24-25) |
| OPTIONAL CROSS HANDLES |            |

WATERFALL SPOUT.

MADE IN AMERICA

11