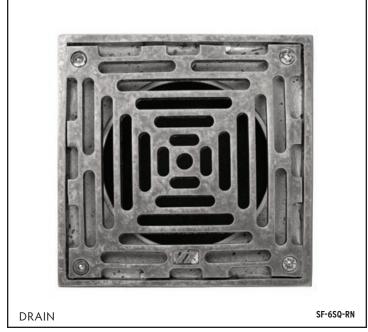

### **ACCESSORIES INCLUDE**

- CROSS HANDLES
- ALTERNATE SHOWER ARM LENGTHS
- PLUNGER STYLE SHOWER HEAD & ARM
- HAND SHOWER SLIDE BAR

- SHOWER DOOR HANDLES
- EXTENSION TO CONVERT TUB-FILLER TO FOOTWASH
- SHOWER DRAINS

### THE WHEREVER COLLECTION

CONCEALED SHOWER SYSTEM

Rustic beauty offering untold flexibility with a variety of options to customize a concealed shower system catering to your particular needs, from unique shower door handles, down to decorative floor drains to create a polished, and stylishly harmonious look.