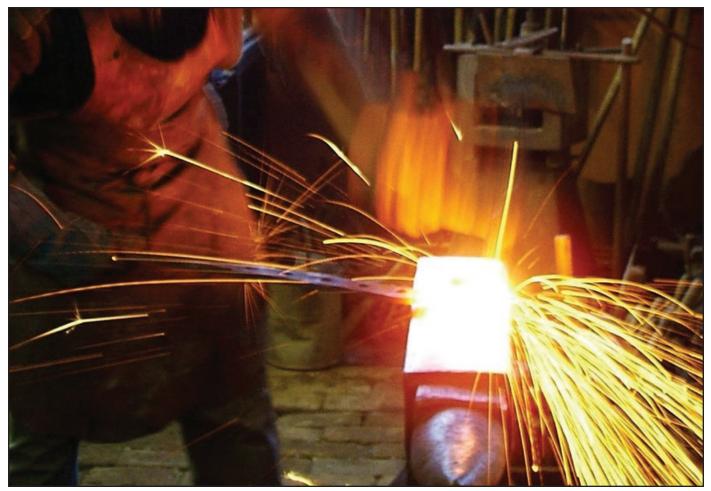

### Each is Hand-Hammered and Unique

Celebrating a blacksmith's labor of forming metal into one-of-a-kind, hand-forged pieces of art, the CiXX Collection exudes a rugged muscularity that stands alone among the many look-alike styles available today. The CiXX suite is a truly unique collection "Like nothing else in the showroom!"

### THE CIXX COLLECTION

CONCEALED SHOWER SYSTEM

The CiXX Collection is Sonoma Forge's claim to fame. Featuring the original impressions of the blacksmith's 12-pound hammer, its uniquely distressed surface texture summons memories of the forge from a bygone era. Now cast from original masters, every part that comprises a faucet, tub-filler, shower and bath accessory is hand-finished so each piece is distinctive.