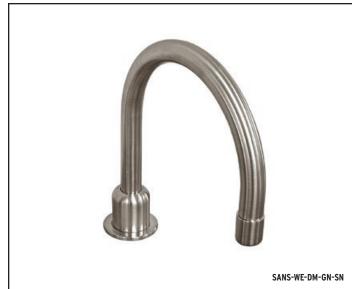

### **Classic Sonoma Forge**

The distinctive lines of WaterBridge faucets are a beautiful blend of raw plumbing parts and your choice of an Asian-inspired waterfall spout or the more industrial elbow spout. Our popular WaterBridge Exposed Shower systems make bathing a luxurious experience. Complete the suite with coordinated accessories.

| ELBOW SPOUT            | (PG 8-9)   |
|------------------------|------------|
| TUB FILLERS            | (PG 10-11) |
| BAR FAUCETS            | (PG 56)    |
| EXPOSED SHOWER SYSTEMS | (PG 12-23) |
| ACCCESSORIES           | (PG 24-25) |
| OPTIONAL CROSS HANDLES |            |

WATERFALL SPOUT.

MADE IN AMERICA

11