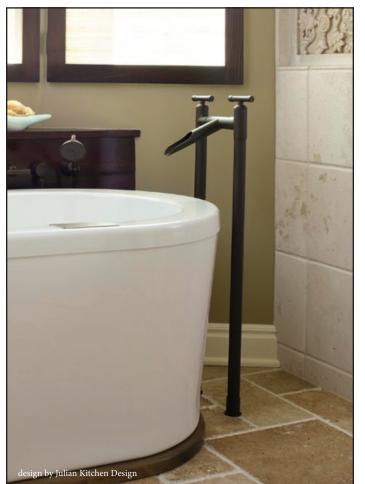

### **Classic Sonoma Forge**

The distinctive lines of WaterBridge faucets are a beautiful blend of raw plumbing parts and your choice of an Asian-inspired waterfall spout or the more industrial elbow spout. Our popular WaterBridge Exposed Shower systems make bathing a luxurious experience. Complete the suite with coordinated accessories.

| ELBOW SPOUT            | (PG 8-9)   |
|------------------------|------------|
| TUB FILLERS            | (PG 10-11) |
| BAR FAUCETS            | (PG 56)    |
| EXPOSED SHOWER SYSTEMS | (PG 12-23) |
| ACCCESSORIES           | (PG 24-25) |
| OPTIONAL CROSS HANDLES |            |